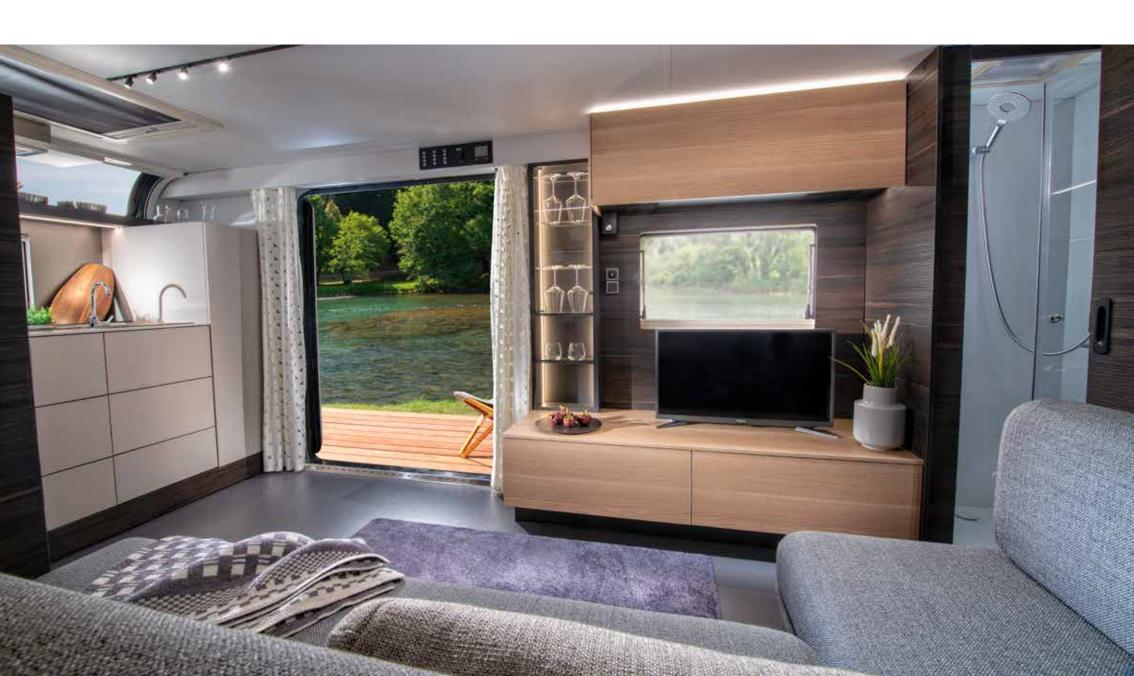

### DISCOVER YOUR PERFECT HABITAT

An exclusive, flexible and open plan interior which extends through the panoramic doors and windows to the great outdoors. Everything you need from home and the feeling of connected living right there in your natural habitat.

### LUXURIOUS IN ITS SIMPLICITY

Large free flowing but connected spaces, luxury accommodation. Spa style bathroom, designer kitchen and an open living room for inside outside living. A calm, well organized interior, which lifts your spirits and calms your soul.

### LIVING

Luxurious, contemporary interior design. Flowing layouts, with great living spaces, complemented by touches of luxury.

### KITCHEN

A kitchen straight from a cool apartment, based on ergonomic principles, with style, great space and functionality. Featuring Corian® worktops and quality appliances.

### BATHROOM

A boutique hotel-style, spacious and ergonomically designed bathroom with large separate shower and quality fittings.

### WINDOWS & DOORS

Integrated windows and panoramic doors for optimum natural lighting, ventilation, privacy and security.