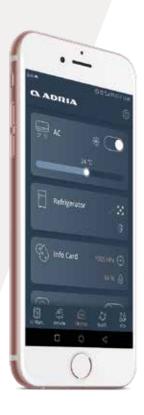

### MOBILE ARTIFICIAL INTELLIGENCE COMMUNICATIONS HARDWARE

Astella offers Adria MACH smart control mobile application as an option, which offers clever remote control of all-important functions and even more comfort when inside.

### REMOTE CONTROL OF IMPORTANT FUNCTIONS

Lights, heating, cooling, battery, water, gas, fridge ... (with statistics and prediction)

### **MANAGE YOUR VEHICLE**

Interactive and intuitive manuals, levelling information (angle-accelerometer), key technical data ...

#### **NAVIGATION & POI**

Nearby refilling points suggestion and large POI database (Adria dealers, camps, parking spots, restaurants, landmarks...)

#### **MOBILE OFFICE**

Wi-Fi hotspot functionality (access to web, listening to IP radio, watching IP TV ...)

MACH is available for smartphones, tablets (Android, iOS) and computers (web app). MACH functions also in remote areas without mobile signal due to its internal storage. For some functionalities extra SIM card is required.