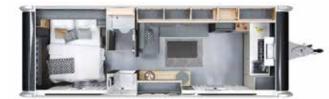

### YOUR ASTELLA

For your perfect holiday place you'll want to choose the layout which best suits your needs.

Choose from three Astella models, each with its own unique layout.

astella 704<sub>HP</sub> astella 754<sub>DP</sub> astella 904<sub>HP</sub>

### astella 704<sub>HP</sub>

The perfect place for a couple with one private bedroom and large living room, each with panorama doors for connected indoor-outdoor living. Sleeping berths for 2+2 people with easy set up sofa bed.

### Key features

- Exclusive double panoramic doors.
- Exclusive extra-large kitchen design.
- Luxury private bedroom.
- Elegant luxury bathroom.
- Integrated Alde heating.