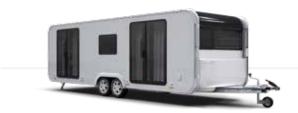

### YOUR ASTELLA

For your perfect holiday place you'll want to choose the layout which best suits your needs.

Choose from three Astella models, each with its own unique layout.

astella 704<sub>HP</sub> astella 754<sub>DP</sub> astella 904<sub>HP</sub>

### astella 704<sub>HP</sub>

The perfect place for a couple with one private bedroom and large living room, each with panorama doors for connected indoor-outdoor living. Sleeping berths for 2+2 people with easy set up sofa bed.