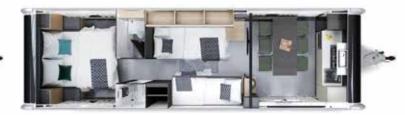

### astella 904<sub>HP</sub>

The perfect layout for a family or larger group thanks to its innovative living space that offers enough sleeping and socializing space. Sleeping berths for 2-6 people, with easy set up bunk-bed system

### Key features

- Exclusive design, fully-equipped kitchen.
- Adria exclusive bunk-bed solution.
- Luxury private bedroom.
- Exclusive design panoramic doors.
- Integrated Alde heating.

# astella 904<sub>HP</sub>

Exclusive kitchen design, fully-equipped, with Corian® worktop.