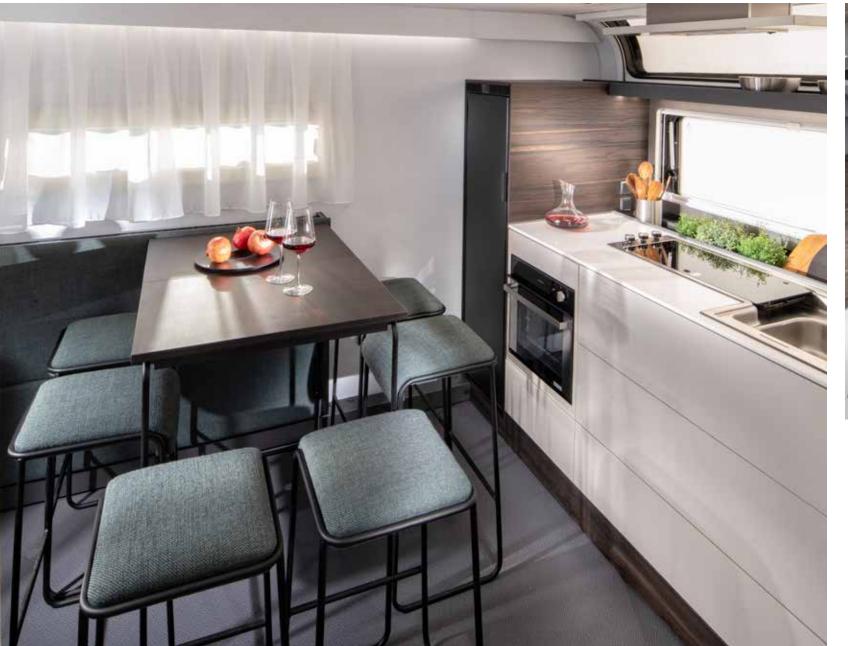

### KITCHEN

A kitchen straight from a cool apartment, based on ergonomic principles, with style, great space and functionality. Featuring Corian® worktops and quality appliances.

#### COMFORT

Contemporary interior design with the luxury of space.