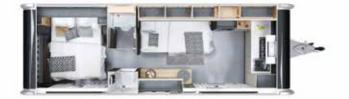

### YOUR ASTELLA

For your perfect holiday place you'll want to choose the layout which best suits your needs.

Choose from three Astella models, each with its own unique layout.

astella 704<sub>HP</sub> astella 754<sub>DP</sub> astella 904<sub>HP</sub>

### astella 754<sub>DP</sub>

This innovative layout provides the perfect place for a couple or complete family, thanks to its home concept living room and spa sized bathroom. Sleeping berths for 2+2 people with easy set up sofa bed.

### Key features

- Large connected open living spaces.Exclusive design panoramic doors.
- Luxury private bedroom with panoramic window.
- Elegant luxury bathroom.
- Easy set-up sofa bed

Luxury private bedroom with Octasprings  $^{\$}$  mattress.