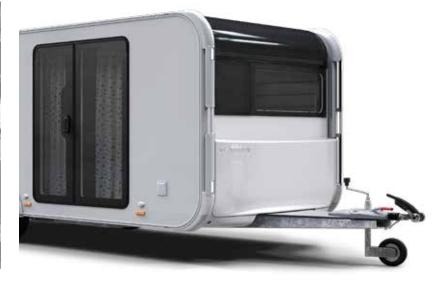

### TOWING INFORMATION

Thanks to its proven aerodynamics and AL-KO chassis you can tow an Astella like a regular caravan.

#### CHASSIS

Performance chassis integrated into the body for torsional strength.

#### **BODY CONSTRUCTION**

Adria 'Comprex' body construction for durability.