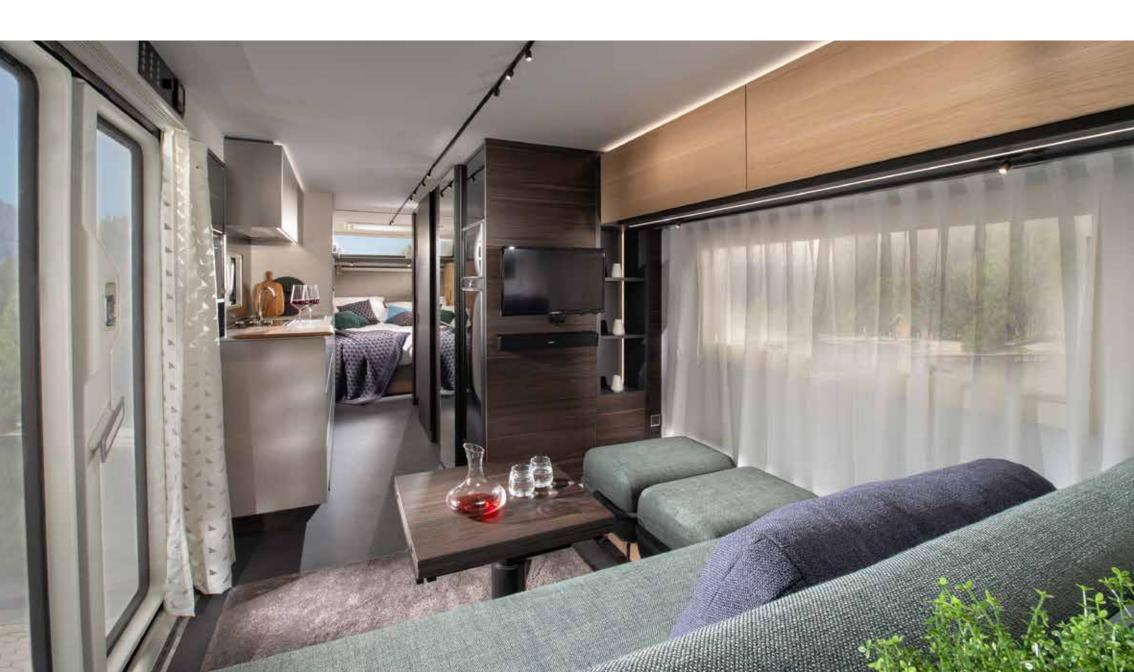

### DETAILS MATTER

Astella brings a cool new style, with clean modern lines and large volume spaces, designed for living, with a choice of layouts and everything in the right place.

It feels like a luxurious beach house, everything just flows and cocoons you.

### LIVING

Luxurious, contemporary interior design. Flowing layouts, with great living spaces, complemented by touches of luxury.

### KITCHEN

A kitchen straight from a cool apartment, based on ergonomic principles, with style, great space and functionality. Featuring Corian® worktops and quality appliances.

### BEDROOM

Private, luxurious home-style bedroom with innovative controllable lighting and bed with comfortable Octasprings® mattresses.