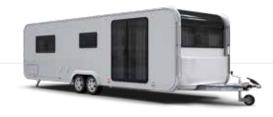

### YOUR ASTELLA

For your perfect holiday place you'll want to choose the layout which best suits your needs.

Choose from three Astella models, each with its own unique layout.

astella 704<sub>HP</sub> astella 754<sub>DP</sub> astella 904<sub>HP</sub>

### astella 904<sub>HP</sub>

The perfect layout for a family or larger group thanks to its innovative living space that offers enough sleeping and socializing space. Sleeping berths for 2-6 people, with easy set up bunk-bed system