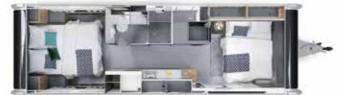

### YOUR ASTELLA

For your perfect holiday place you'll want to choose the layout which best suits your needs.

Choose from three Astella models, each with its own unique layout.

astella 704<sub>HP</sub> astella 754<sub>DP</sub> astella 904<sub>HP</sub>

### astella 704<sub>HP</sub>

The perfect place for a couple with one private bedroom and large living room, each with panorama doors for connected indoor-outdoor living. Sleeping berths for 2+2 people with easy set up sofa bed.

### astella 754<sub>DP</sub>

This innovative layout provides the perfect place for a couple or complete family, thanks to its home concept living room and spa sized bathroom. Sleeping berths for 2+2 people with easy set up sofa bed.

### astella 904<sub>HP</sub>

The perfect layout for a family or larger group thanks to its innovative living space that offers enough sleeping and socializing space. Sleeping berths for 2-6 people, with easy set up bunk-bed system