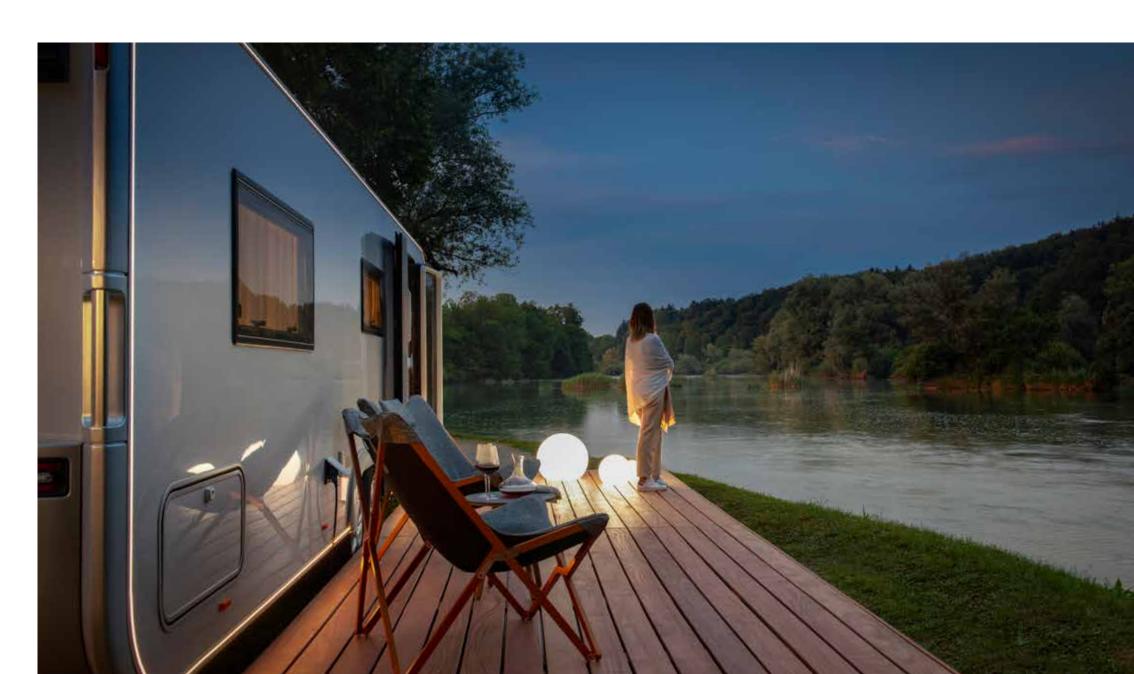

### LIGHTING

Exclusive LED contour lighting outside, zonal, spot and LED lighting inside, including moveable track lighting in the living areas.

Intelligently designed and located lighting throughout.

# accessories

You can create an even more luxurious experience, with a selection of recommended lifestyle accessories for your Astella, further information at www.newastella.com

- 1. Thule 6,0m awning in matching colour
- 2. Outdoor seating
- 3. Outdoor lighting