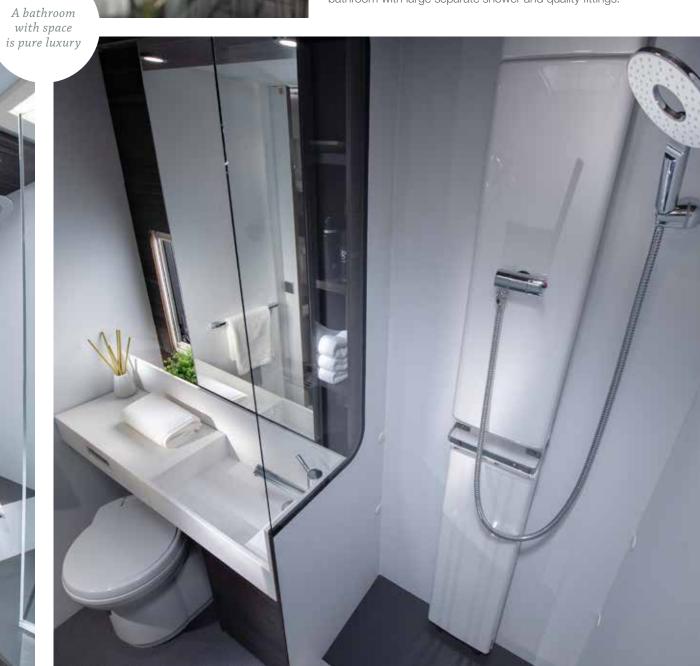

### BATHROOM

A boutique hotel-style, spacious and ergonomically designed bathroom with large separate shower and quality fittings.