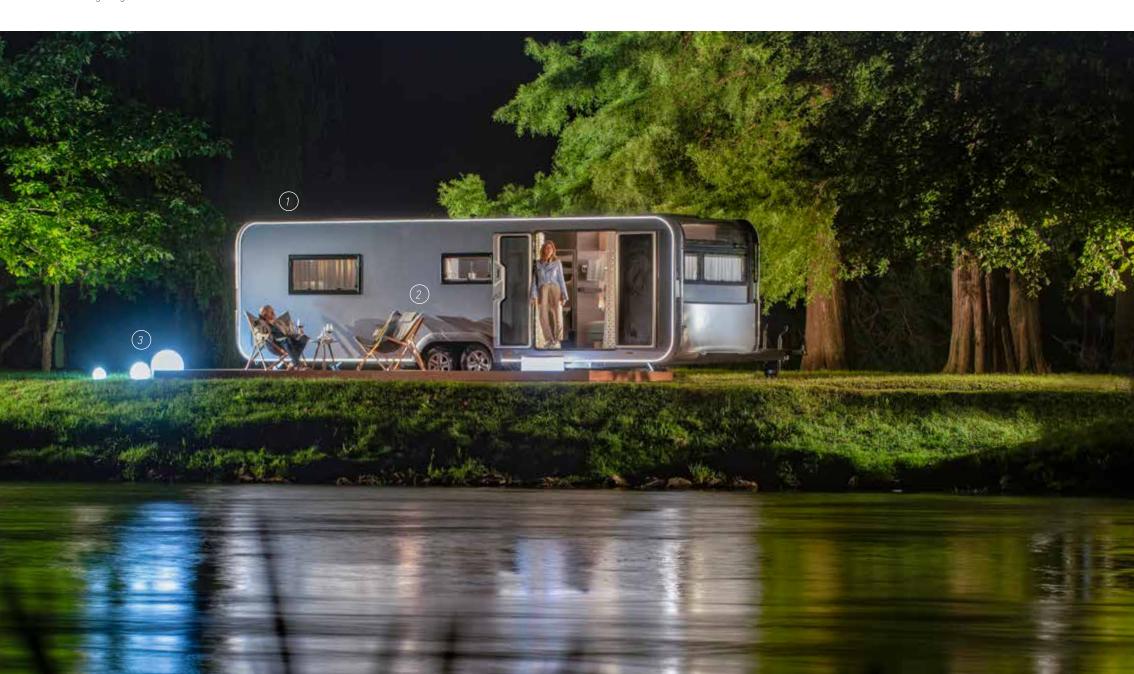

# accessories

You can create an even more luxurious experience, with a selection of recommended lifestyle accessories for your Astella, further information at www.newastella.com

- 1. Thule 6,0m awning in matching colour
- 2. Outdoor seating
- 3. Outdoor lighting