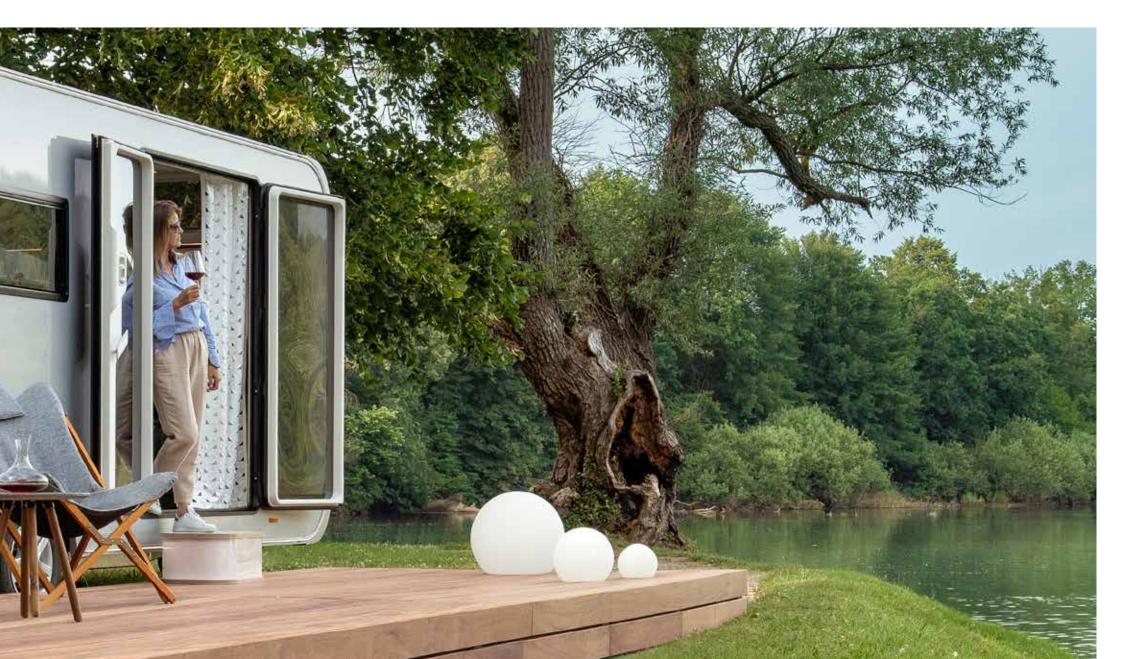

### DISCOVER YOUR PERFECT HABITAT

An exclusive, flexible and open plan interior which extends through the panoramic doors and windows to the great outdoors. Everything you need from home and the feeling of connected living right there in your natural habitat.

### WINDOWS & DOORS

Integrated windows and panoramic doors for optimum natural lighting, ventilation, privacy and security.

- · Half open, or both open settings.
- Double-glazed, special durable acrylic material.
- Integrated double locking mechanism for security.
- Integrated mosquito net and privacy curtains.
- Insulated, heat & ventilation management, no condensation.