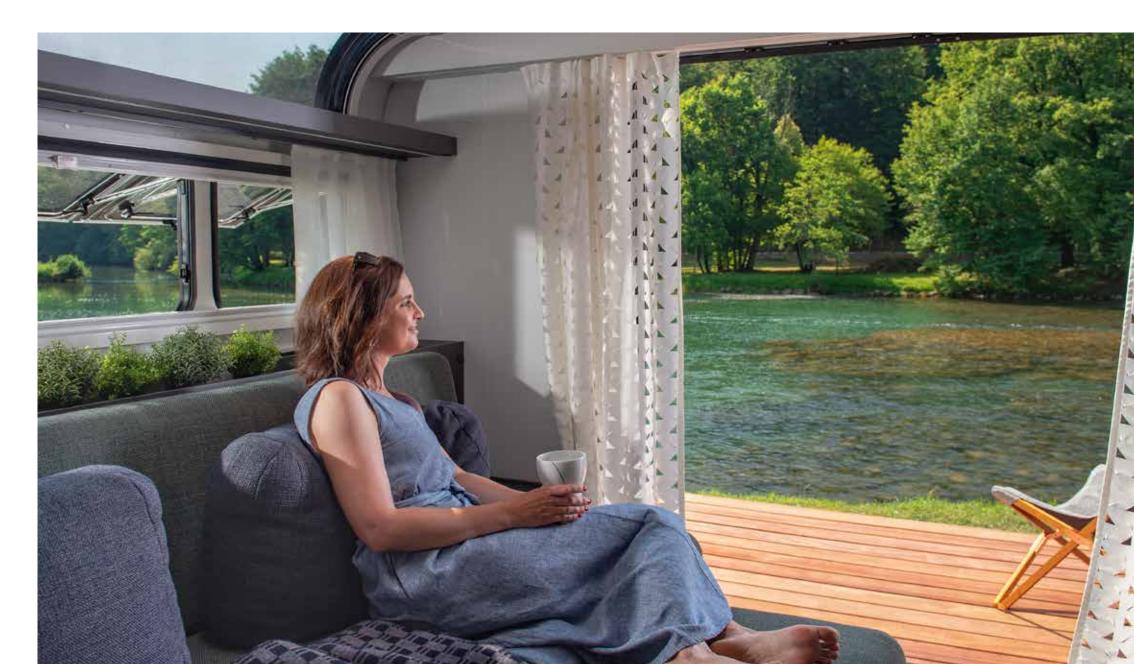

### DISCOVER YOUR PERFECT HABITAT

An exclusive, flexible and open plan interior which extends through the panoramic doors and windows to the great outdoors. Everything you need from home and the feeling of connected living right there in your natural habitat.

"It's a feeling. Of being at one with nature".

### WINDOWS & DOORS

Integrated windows and panoramic doors for optimum natural lighting, ventilation, privacy and security.

### PANORAMIC DOORS

Adria exclusive design double panorama doors for indoor-outdoor living:

- 1 Composite wood panel
- 2 Polyurethane sealing
- 3 EPS Styrofoam
- 4 Exterior polyester body shell cladding (sidewall)
- **5** Exterior polyester body shell cladding (floor)
- 6 Reinforced hardwood profile
- **7** XPS Styrofoam insulation foam

- · Half open, or both open settings.
- Double-glazed, special durable acrylic material.
- Integrated double locking mechanism for security.
- Integrated mosquito net and privacy curtains.
- Insulated, heat & ventilation management, no condensation.