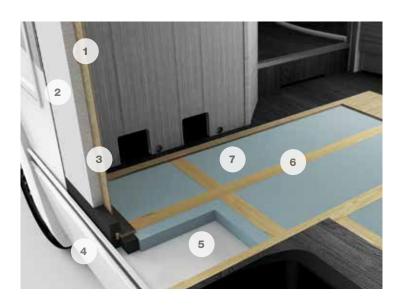

### PANORAMIC DOORS

Adria exclusive design double panorama doors for indoor-outdoor living:

- 1 Composite wood panel
- 2 Polyurethane sealing
- 3 EPS Styrofoam
- 4 Exterior polyester body shell cladding (sidewall)
- **5** Exterior polyester body shell cladding (floor)
- 6 Reinforced hardwood profile
- **7** XPS Styrofoam insulation foam

- · Half open, or both open settings.
- Double-glazed, special durable acrylic material.
- Integrated double locking mechanism for security.
- Integrated mosquito net and privacy curtains.
- Insulated, heat & ventilation management, no condensation.