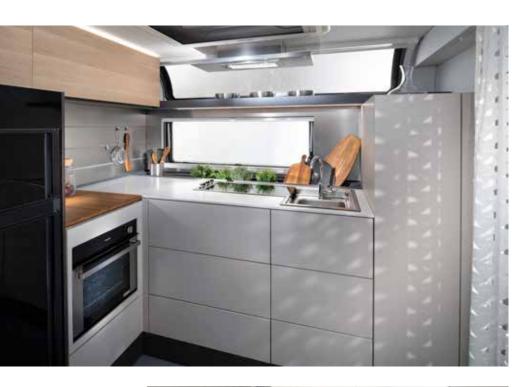

### KITCHEN

A kitchen straight from a cool apartment, based on ergonomic principles, with style, great space and functionality. Featuring Corian® worktops and quality appliances.

Exclusive kitchen design, fully-equipped, with Corian® worktop.