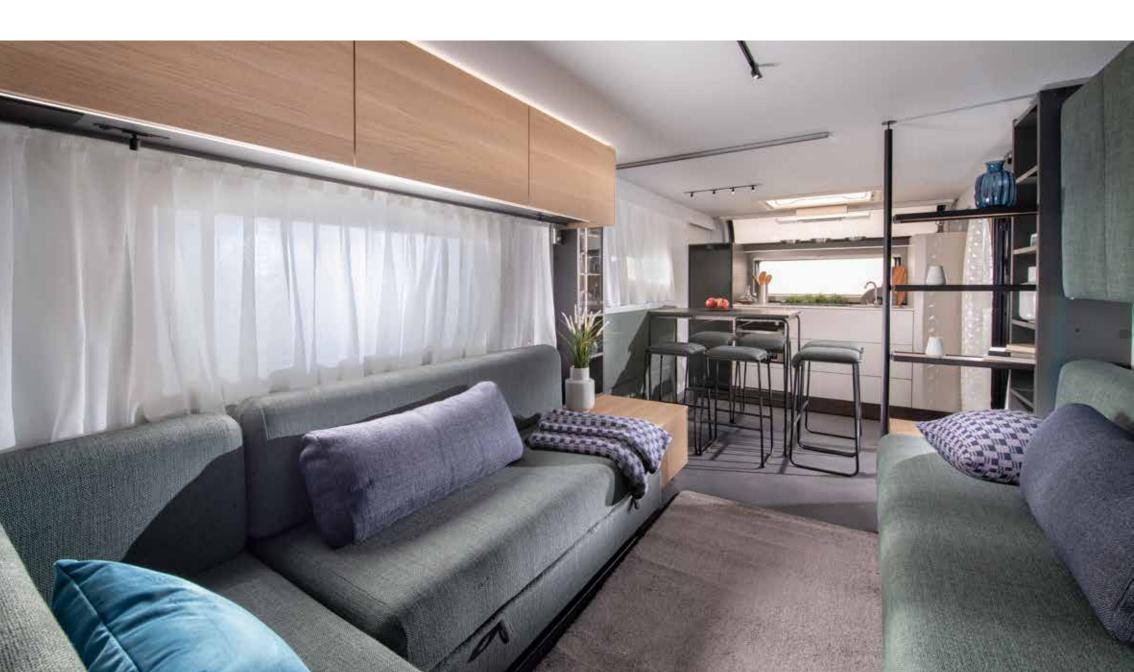

### DETAILS MATTER

Astella brings a cool new style, with clean modern lines and large volume spaces, designed for living, with a choice of layouts and everything in the right place.

It feels like a luxurious beach house, everything just flows and cocoons you.

### LIVING

Luxurious, contemporary interior design. Flowing layouts, with great living spaces, complemented by touches of luxury.

### KITCHEN

A kitchen straight from a cool apartment, based on ergonomic principles, with style, great space and functionality. Featuring Corian® worktops and quality appliances.

### BEDROOM

Private, luxurious home-style bedroom with innovative controllable lighting and bed with comfortable Octasprings® mattresses.

### BATHROOM

A boutique hotel-style, spacious and ergonomically designed bathroom with large separate shower and quality fittings.