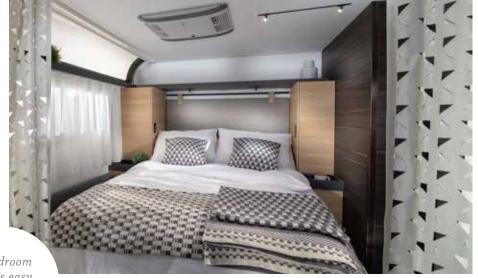

### BEDROOM

Private, luxurious home-style bedroom with innovative controllable lighting and bed with comfortable Octasprings® mattresses.

# astella 704<sub>HP</sub>

Exclusive kitchen design, fully-equipped, with Corian® worktop.

Luxurious interior comfort with home style furniture.

Luxurious master suite bedroom with panoramic doors for indoor-outdoor living. Luxury private bedroom with Octasprings® mattress.