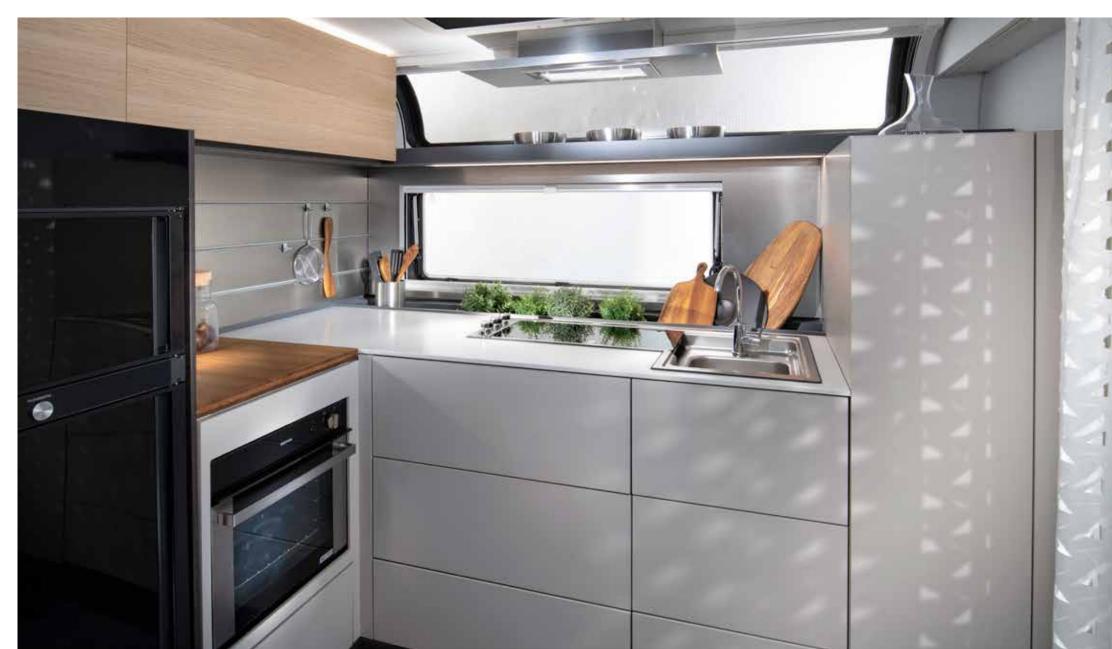

### KITCHEN

A kitchen straight from a cool apartment, based on ergonomic principles, with style, great space and functionality. Featuring Corian® worktops and quality appliances.