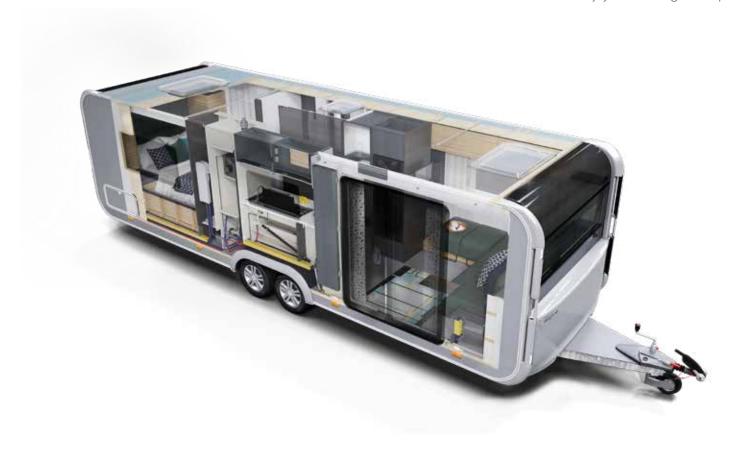

### construction

Adria's 'Comprex' construction combines the torsional strength of wood, the durability of polyurethane and the moisture-stopping properties of polyester.

### PANORAMIC DOORS

Adria exclusive design double panorama doors for indoor-outdoor living:

- 1 Composite wood panel
- 2 Polyurethane sealing
- 3 EPS Styrofoam
- 4 Exterior polyester body shell cladding (sidewall)
- **5** Exterior polyester body shell cladding (floor)
- 6 Reinforced hardwood profile
- **7** XPS Styrofoam insulation foam