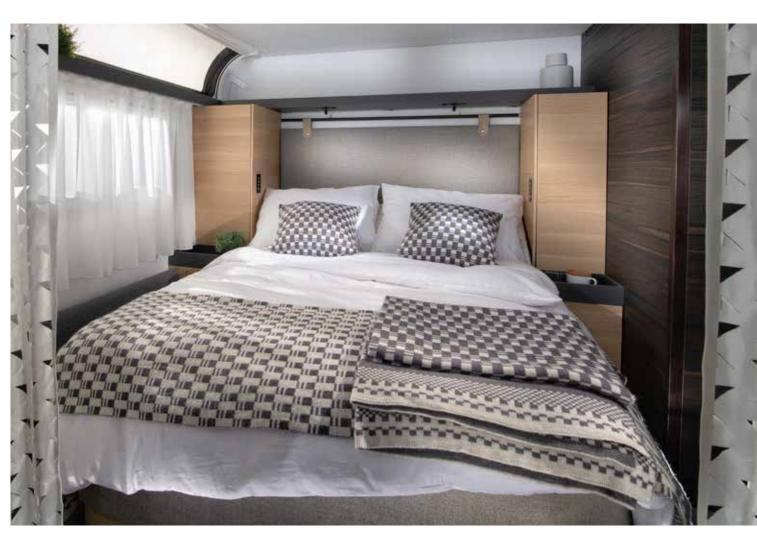

### BEDROOM

Private, luxurious home-style bedroom with innovative controllable lighting and bed with comfortable Octasprings® mattresses.

# astella 704<sub>HP</sub>

Exclusive kitchen design, fully-equipped, with Corian® worktop.

Luxurious interior comfort with home style furniture.

Luxurious master suite bedroom with panoramic doors for indoor-outdoor living. Luxury private bedroom with Octasprings® mattress.

### Key features

- Large connected open living spaces.Exclusive design panoramic doors.
- Luxury private bedroom with panoramic window.
- Elegant luxury bathroom.
- Easy set-up sofa bed

Luxury private bedroom with Octasprings  $^{\$}$  mattress.