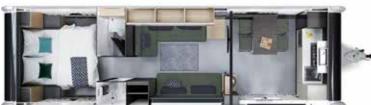

### astella 704<sub>HP</sub>

The perfect place for a couple with one private bedroom and large living room, each with panorama doors for connected indoor-outdoor living. Sleeping berths for 2+2 people with easy set up sofa bed.

### Key features

- Exclusive double panoramic doors.
- Exclusive extra-large kitchen design.
- Luxury private bedroom.
- Elegant luxury bathroom.
- Integrated Alde heating.

# astella 704<sub>HP</sub>

Exclusive kitchen design, fully-equipped, with Corian® worktop.

Luxurious interior comfort with home style furniture.

Luxurious master suite bedroom with panoramic doors for indoor-outdoor living. Luxury private bedroom with Octasprings® mattress.