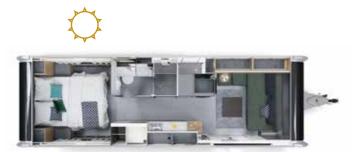

### astella 704<sub>HP</sub>

The perfect place for a couple with one private bedroom and large living room, each with panorama doors for connected indoor-outdoor living. Sleeping berths for 2+2 people with easy set up sofa bed.

### Key features

- Exclusive double panoramic doors.
- Exclusive extra-large kitchen design.
- Luxury private bedroom.
- Elegant luxury bathroom.
- Integrated Alde heating.

# astella 704<sub>HP</sub>

Exclusive kitchen design, fully-equipped, with Corian® worktop.

Luxurious interior comfort with home style furniture.

Luxurious master suite bedroom with panoramic doors for indoor-outdoor living. Luxury private bedroom with Octasprings® mattress.