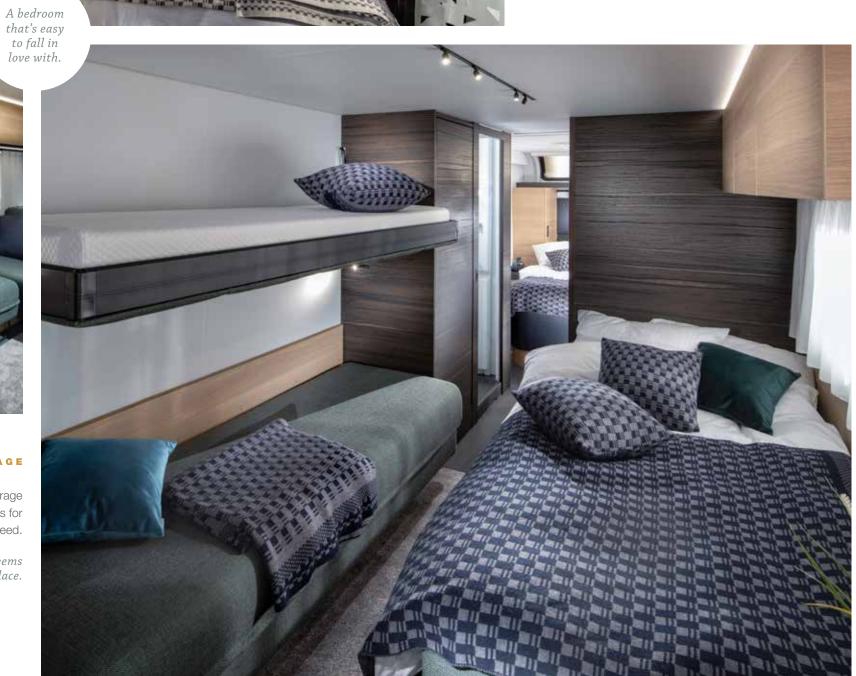

### astella 904<sub>HP</sub>

The perfect layout for a family or larger group thanks to its innovative living space that offers enough sleeping and socializing space. Sleeping berths for 2-6 people, with easy set up bunk-bed system

### Key features

- Exclusive design, fully-equipped kitchen.
- Adria exclusive bunk-bed solution.
- Luxury private bedroom.
- Exclusive design panoramic doors.
- Integrated Alde heating.