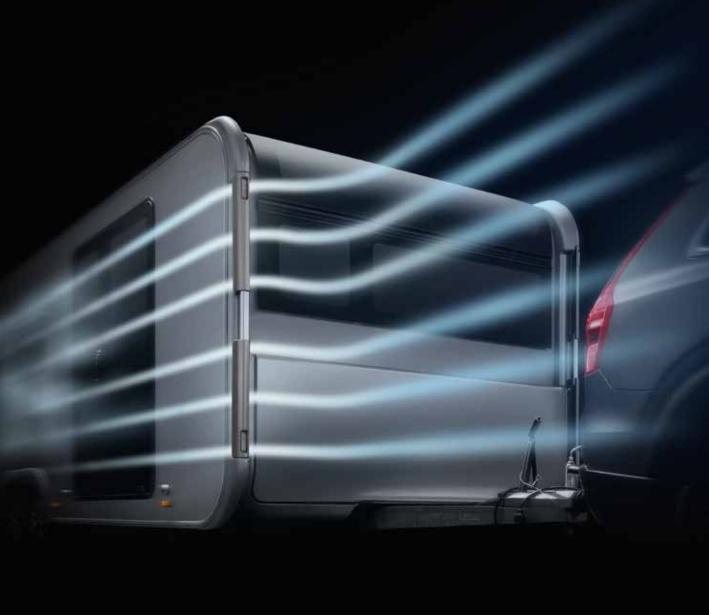

### SHAPED BY THE WIND

uncluttered and with proven aerodynamics, learned from the aerospace industry, to help airflow when towing. Unique exterior profile, the shape of things to come.

"It's a feeling. Of being shaped by the wind".

### TOWING INFORMATION

Thanks to its proven aerodynamics and AL-KO chassis you can tow an Astella like a regular caravan.