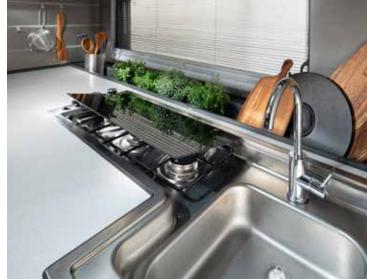

### KITCHEN

A kitchen straight from a cool apartment, based on ergonomic principles, with style, great space and functionality. Featuring Corian® worktops and quality appliances.

### Key features

- Exclusive double panoramic doors.
- Exclusive extra-large kitchen design.
- Luxury private bedroom.
- Elegant luxury bathroom.
- Integrated Alde heating.

# astella 704<sub>HP</sub>

Exclusive kitchen design, fully-equipped, with Corian® worktop.

Luxurious interior comfort with home style furniture.

Luxurious master suite bedroom with panoramic doors for indoor-outdoor living. Luxury private bedroom with Octasprings® mattress.

Exclusive kitchen design, fully-equipped, with Corian® worktop.