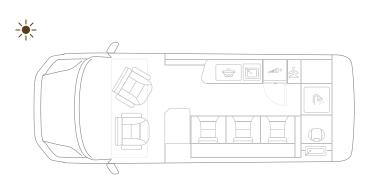

## **Crafter** Layout

Length 599 cm

Globe-Traveller RV Sp. z o.o. ul. Tyniecka 118 E 30-376 Kraków, Poland

NIP 6762453329 KRS 0000962147 REGON 122515244