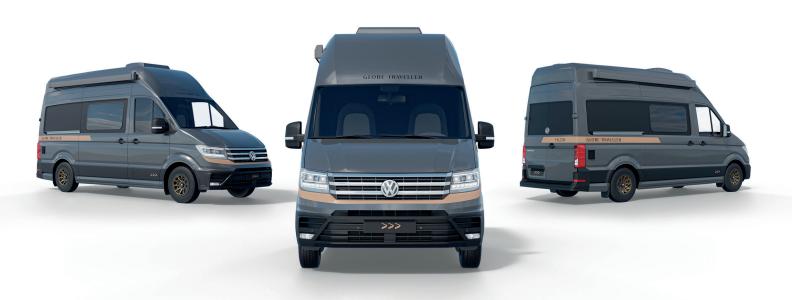

## **GLOBE-TRAVELLER FALCON**

Experience the ultimate in comfort and convenience with the all-new modern camper van.

NEW model

Welcome to our new model of camper van, the 4x4 Volkswagen Crafter base!

This camper van has been designed with you in mind, featuring high quality materials for maximum comfort and durability. Fully winterised, with a double floor, like all our motorhomes, allows you to enjoy adventures in any weather.

## **Crafter** Layout

Length 599 cm

Globe-Traveller RV Sp. z o.o. ul. Tyniecka 118 E 30-376 Kraków, Poland

NIP 6762453329 KRS 0000962147 REGON 122515244