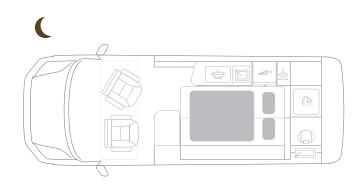

## **Crafter** Layout

Length 599 cm

Globe-Traveller RV Sp. z o.o. ul. Tyniecka 118 E 30-376 Kraków, Poland

NIP 6762453329 KRS 0000962147 REGON 122515244