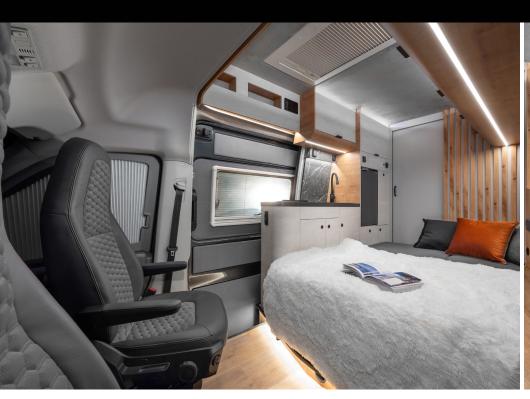

## **GLOBE-TRAVELLER FALCON**

Experience the ultimate in comfort and convenience with the all-new modern camper van.

NEW model

Welcome to our new model of camper van, the 4x4 Volkswagen Crafter base!

This camper van has been designed with you in mind, featuring high quality materials for maximum comfort and durability. Fully winterised, with a double floor, like all our motorhomes, allows you to enjoy adventures in any weather.

Equipped with two LiFePO4 batteries, totalling 400 Ah in capacity, and 320-watt solar panels it provides reliable power on the go. The Clesana waterless toilet and Dynacook gas ceramic hob allow you to fully enjoy the great outdoors without sacrificing modern conveniences.