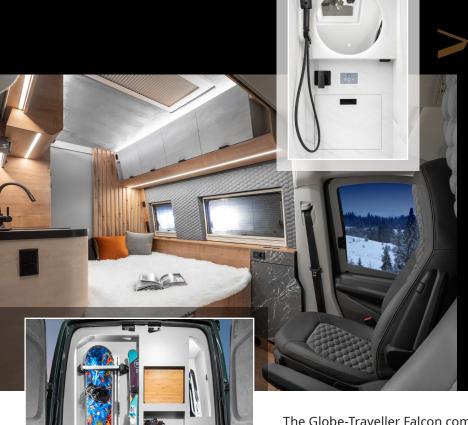

## **GLOBE-TRAVELLER FALCON**

Experience the ultimate in comfort and convenience with the all-new modern camper van.

NEW model

Welcome to our new model of camper van, the 4x4 Volkswagen Crafter base!

This camper van has been designed with you in mind, featuring high quality materials for maximum comfort and durability. Fully winterised, with a double floor, like all our motorhomes, allows you to enjoy adventures in any weather.

Equipped with two LiFePO4 batteries, totalling 400 Ah in capacity, and 320-watt solar panels it provides reliable power on the go. The Clesana waterless toilet and Dynacook gas ceramic hob allow you to fully enjoy the great outdoors without sacrificing modern conveniences.

Stay connected with the built-in business-class router PEPLINK using the latest technologies such as 5G modem, WiFi AX, 2.5Gbps port and dual SIM connectivity.

The Globe-Traveller Falcon comes with an inverter as standard and is available in a "gas free" version, making it more environmentally friendly and more compelling for all of you who do not want to have gas installation in the motorhome.