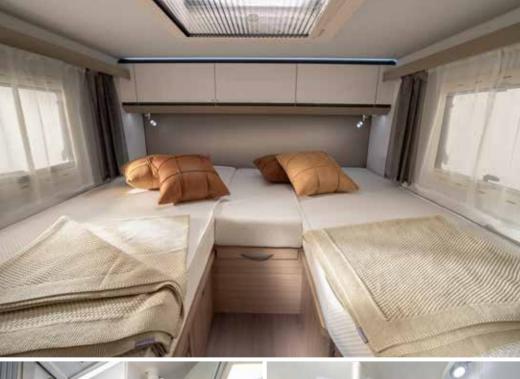

12

Luxurious master **bedroom** with separation door to living spaces and many bed formats, all featuring high but easily accessible beds.

Controllable lighting and storage for personal things.

2M LONG BEDS IN MANY BED FORMATS
OVERHEAD AND UNDERBED STORAGE SOLUTIONS
USB PORTS; ADDITIONAL TV POINT ON SELECTED LAYOUTS
LIGHT-CONSTRUCTION FRONT LIFT-BED WITH HIDDEN MECHANISM