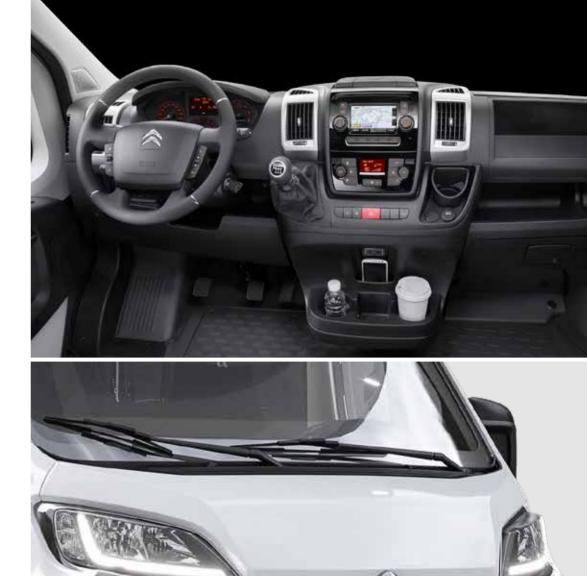

## Mercedes-Benz Sprinter

Perfectly integrated on Mercedes-Benz, a synonym for luxurious elegant cockpit design and precision engineering, the ultimate base vehicle. The **Mercedes-Benz Sprinter** offers a choice of efficient, powerful Euro 6 2.0 l diesel engines, with modern 9G-Tronic automatic or manual 6G transmission.

State-of-the-art precision engineering for timeless performance and user-friendly features including quality infotainment system and a range of advanced driving and safety aids.

POWERFUL AND EFFICIENT 2.0 L EURO 6 ENGINES
CHOICE OF 150 HP AND 170 HP ENGINE
CHOICE OF MANUAL 6G OR 9G-TRONIC AUTOMATIC GEARBOX
HIGH LEVELS OF STANDARD MERCEDES-BENZ EQUIPMENT
CHOICE OF ADDITIONAL DRIVER AND SAFETY AIDS
CHOICE OF ALLOY WHEELS OPTION

FIAT DUCATO BASE VEHICLE AND PERFORMANCE CHASSIS

AUTOMOTIVE STYLING AND EXCLUSIVE FRONT MASK DESIGN

LARGE PANORAMIC WINDOW AND DOMETIC S4 SIDE WINDOWS

WIDE HABITATION DOOR

LARGE GARAGE WITH TWO DOORS, POWER SOCKETS AND LED LIGHTS

HELLA® FRONT LED LIGHTS AND BI-LED MODULE

INCLINED REAR WALL DESIGN WITH AIR-DIFFUSERS AND HELLA® LED LIGHTS

CENTRAL SERVICES AREA FOR **EASY** UTILITY HOOK-UPS