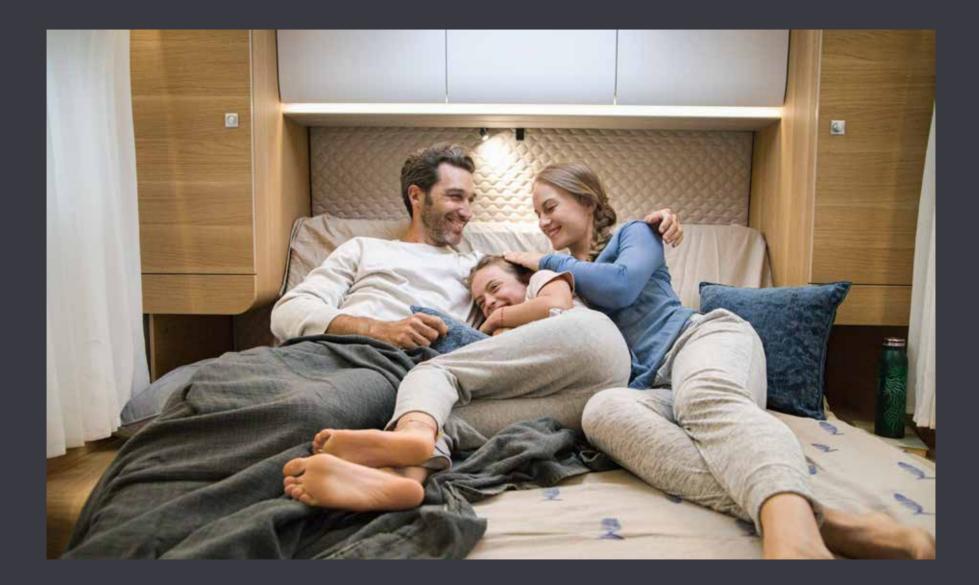

12

Luxurious master **bedroom** with separation door to living spaces and many bed formats, all featuring high but easily accessible beds.

Controllable lighting and storage for personal things.

2M LONG BEDS IN MANY BED FORMATS
OVERHEAD AND UNDERBED STORAGE SOLUTIONS
USB PORTS; ADDITIONAL TV POINT ON SELECTED LAYOUTS
LIGHT-CONSTRUCTION FRONT LIFT-BED WITH HIDDEN MECHANISM

### PREMIUM QUALITY MATTRESSES

featuring Tencel® covers, provide great support with high-resistance foam construction, easy-care fabrics and natural protection against odours, bacteria and static.