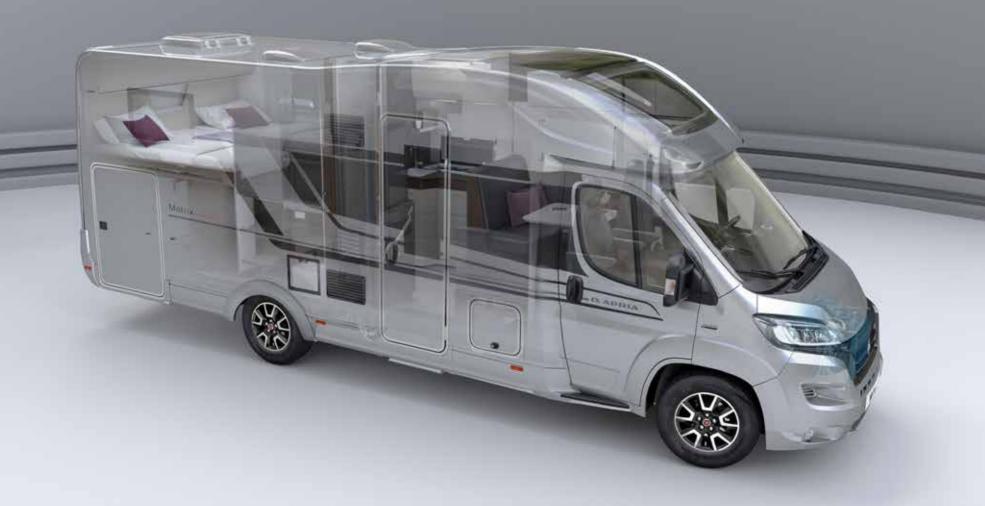

# MATRIX

THE NEW GENERATION MATRIX. SEMI-INTEGRATED MOTORHOMES ON A CHOICE OF BASE VEHICLE, DESIGNED TO TAKE STYLE AND VERSATILITY TO A NEW LEVEL.

WITH SMART AUTOMOTIVE STYLING AND ALL-YEAR ROUND PERFORMANCE, NO OTHER MOTORHOME COMBINES COMFORT, PRACTICALITY AND VERSATILITY IN SUCH A CAPABLE VEHICLE.

Live your best life.

Experience with all your senses

DESIGNED FOR LIVING

Our motorhomes are carefully designed to give you a great experience when away from home, with free-flowing and spacious interiors.

Matrix has an elegant **home-style feeling**, with contemporary interior design, offering versatile and comfortable accommodation.

LOFT-STYLE INTERIOR WITH LARGE PANORAMIC WINDOW
 ADDITIONAL ACCOMMODATION WITH FRONT PULL-DOWN BED
 OPTIMIZED TEMPERATURE CONTROL WITH TRUMA OR ALDE HEATING
 ORGANISED STORAGE SPACES THROUGHOUT

#### DESIGNED FOR LIVING

Experience the **contemporary living spaces**.

The **living room** offers space and a home-style dinette with comfortable seating and low separation wall to the kitchen.

### FULLY INTEGRATED PULL-DOWN BED ABOVE LIVING ROOM

- **COMFORTABLE, ERGONOMIC DESIGN** DINETTE IN DIFFERENT FORMATS
- L-SHAPE AND DOUBLE SOFA LAYOUTS AVAILABLE
- | MULTIMEDIA WALL WITH TV HOLDER, USB AND PHONE CHARGING SURFACE
- ADJUSTABLE DINETTE TABLE, FOLDABLE AND ROTATABLE

Inspired and practical **kitchen** with durable worktop, stove and sink design complemented by quality appliances.

Everything is in the right place for food and drink preparation and for entertaining.

S-LINE KITCHEN WITH LED WINDOW LINING
 SOLID LAMINATE FENIX NTM® WORKTOPS ON SUPREME RANGE
 THREE BURNER STOVE AND INTEGRATED SINK
 142 L SLIM ABSORPTION FRIDGE
 OVEN AND NESPRESSO® COFFEE MAKER OPTION

Luxurious master **bedroom** with separation door to living spaces and many bed formats, all featuring high but easily accessible beds.

Controllable lighting and storage for personal things.

**Front pull-down bed**, light but robust construction, easy to access and use. Integration into ceiling space for generous standing height in living spaces beneath. Large bed 1300 x 2000 mm in well-designed space with lighting and ventilation.

MASTER BEDROOM SUITE WITH DIFFERENT BED FORMATS OVERHEAD AND UNDERBED STORAGE SOLUTIONS CONTROLLABLE AMBIENT LIGHTING AND SPOTLIGHTS USB PORTS

Daily rituals are a pleasure, with a well-lit and ventilated bathroom, designed for space and comfort.

**Bathroom** designs which maximises the space, feature a shower, toilet and wash basin, with good lighting, mirror and storage. Layouts with separate shower available.

#### PRACTICAL WASH BASIN STAND

SHOWER WITH ELEGANT SHOWER WALL AND VENTILATION
 INTEGRATED STORAGE AND MIRROR WITH SPOTLIGHTS
 STORAGE FOR PERSONAL THINGS

**Inspired solutions** throughout for a more comfortable and organised experience.