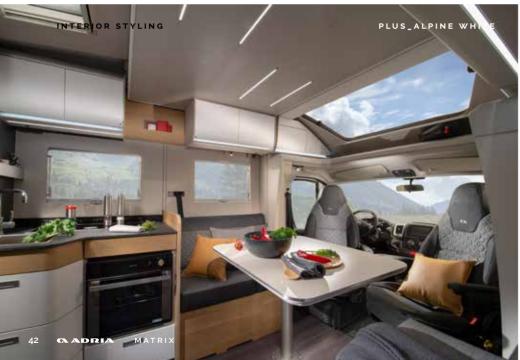

# Matrix **Plus**

Classic white exterior finish combined with **Alpine** interior design furniture style for a fresh, bright feeling. Or, choose **Naturale** for a Scandinavian light wood-style finish.