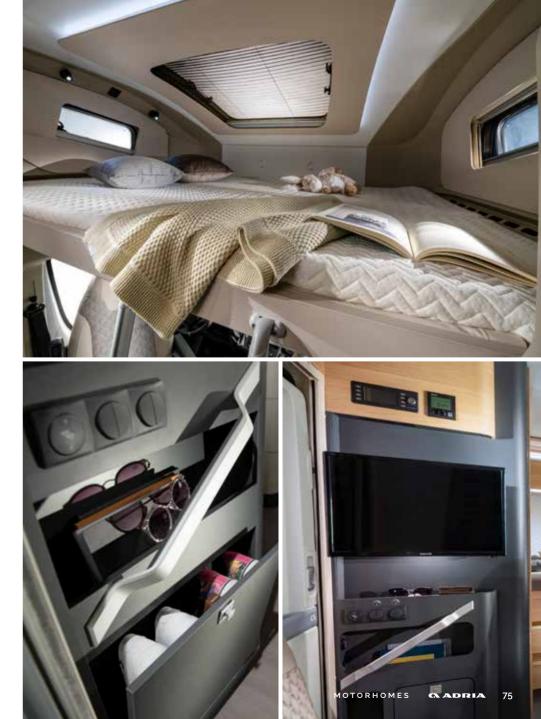

Experience the contemporary living spaces.

The **living room** offers space and a large dinette with comfortable seating, up-to seven homologated seats and Isofix option.

SPACIOUS COMFORTABLE INTERIOR WITH LARGE PANORAMIC WINDOW AND FIXED OVER-CAB BED

MULTIMEDIA WALL WITH DIGITAL CONTROL PANEL, TV POINT AND SOUND SYSTEM WITH HIDDEN SPEAKERS

OPTIMIZED **TEMPERATURE CONTROL** WITH TRUMA OR ALDE HEATING

- ORGANISED STORAGE SPACES
   LARGE DINETTE IN DIFFERENT FORMATS, WITH FLEXIBLE TABLE
   CHOICE OF FURNITURE STYLE
- OVERHEAD CUPBOARD STORAGE
- | INTUITIVE LIGHTING SYSTEM

| QUALITY BEDS AND MATTRESSES   |
|-------------------------------|
| CONTROLLABLE LIGHTING         |
| USB PORTS                     |
| OVERHEAD AND UNDERBED STORAGE |