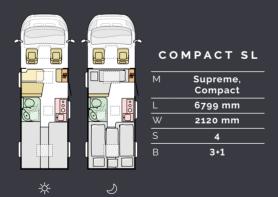

## Layouts

**M** = Model | **L** = Length | **W** = Width | **S** = Seats | **B** = Berths

Available in a choice of layouts, there is sure to be one which meets your needs.

 
 COMPACT DL

 M
 Supreme, Compact

 L
 6999 mm

 W
 2120 mm

 S
 4

 B
 3+1

|   | с | OMPACT SC |
|---|---|-----------|
| ľ | М | Supreme   |
| J | L | 6999 mm   |
|   | W | 2120 mm   |
|   | S | 4         |
|   | В | 2+1       |