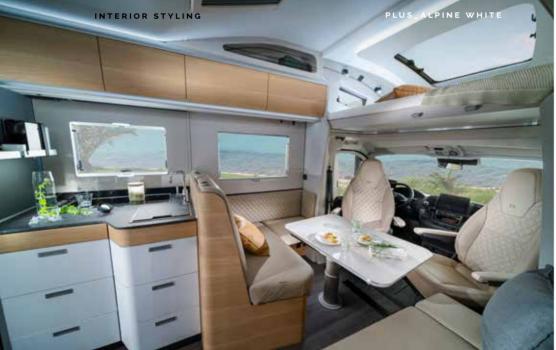

## Coral XL Plus

Classic white exterior finish combined with **Alpine White** interior design furniture style for a bright and contemporary feeling. Choice of cabin exterior colours.