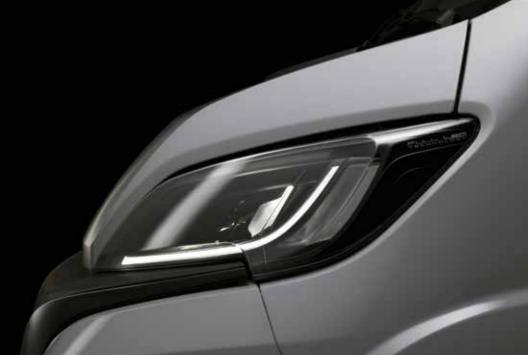

FIAT DUCATO BASE VEHICLE AND PERFORMANCE CHASSIS

AUTOMOTIVE STYLING AND EXCLUSIVE FRONT MASK DESIGN

LARGE PANORAMIC WINDOW AND DOMETIC S4 SIDE WINDOWS

WIDE HABITATION DOOR

LARGE GARAGE WITH TWO DOORS, POWER SOCKETS AND LED LIGHTS

HELLA® FRONT LED LIGHTS AND BI-LED MODULE

INCLINED REAR WALL DESIGN WITH AIR-DIFFUSERS AND HELLA® LED LIGHTS

CENTRAL SERVICES AREA FOR **EASY** UTILITY HOOK-UPS