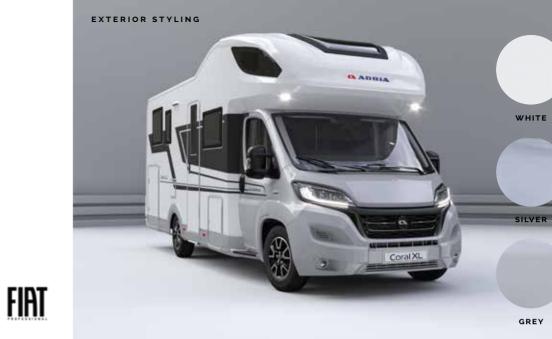

## Coral XL Plus

Classic white exterior finish combined with **Alpine White** interior design furniture style for a bright and contemporary feeling. Choice of cabin exterior colours.

## Coral XL Axess

Classic white exterior finish combined with **Cashmere** interior design furniture style for a bright and contemporary feeling or **Naturale** for a classic light-wood style feeling.

WHITE