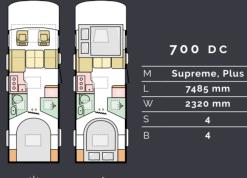

# Layouts

Available in a choice of layouts, there is sure to be one which meets your needs.

4 4

| 670 sc         |
|----------------|
| Supreme, Axess |
| 7485 mm        |
| 2299 mm        |
|                |