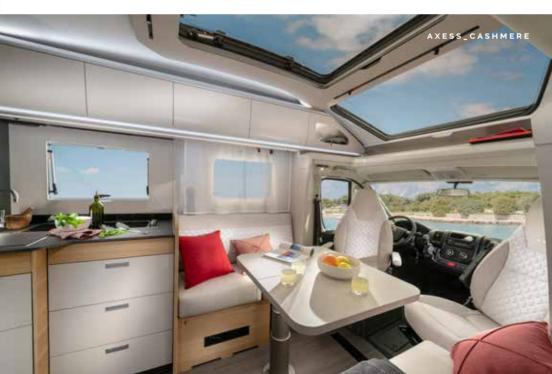

## Matrix Axess

Classic white exterior finish combined with **Cashmere** interior design furniture style for a bright and contemporary feeling. Or, choose **Naturale** for a Scandinavian light wood-style finish.

### Coral Axess

Classic white exterior finish combined with **Cashmere** interior design furniture style for a bright and contemporary feeling. Or, choose **Naturale** for a Scandinavian light wood-style finish.

## Coral XL Axess

Classic white exterior finish combined with **Cashmere** interior design furniture style for a bright and contemporary feeling or **Naturale** for a classic light-wood style feeling.

WHITE