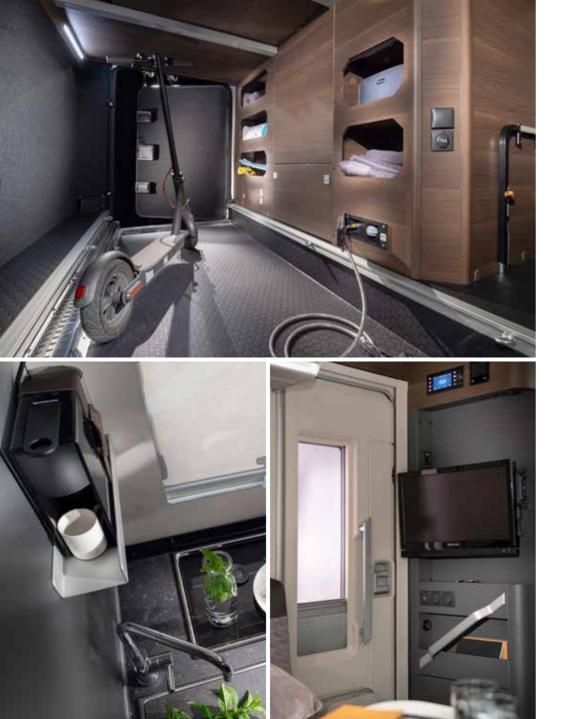

FIAT DUCATO BASE VEHICLE AND PERFORMANCE CHASSIS

AUTOMOTIVE STYLING AND EXCLUSIVE FRONT MASK DESIGN

LARGE PANORAMIC WINDOW AND DOMETIC S4 SIDE WINDOWS

WIDE HABITATION DOOR

LARGE GARAGE WITH TWO DOORS, POWER SOCKETS AND LED LIGHTS

**LARGE GARAGE WITH TWO DOORS**, POWER SOCKETS AND LED LIGHTS

CENTRAL SERVICES AREA FOR EASY UTILITY HOOK-UPS

WIDE HABITATION DOOR

HELLA® FRONT LED LIGHTS AND BI-LED MODULE

INCLINED REAR WALL DESIGN WITH REAR BUMPER AND HELLA® LED LIGHTS

CENTRAL SERVICES AREA FOR EASY UTILITY HOOK-UPS

The **Central Service Area** enables easy access and management of utility hook-ups when at a campground.