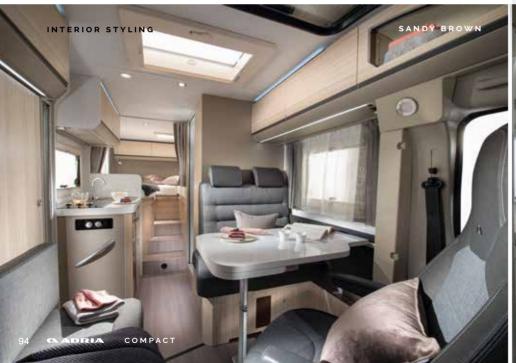

## Compact

Classic white exterior finish combined with **Sandy White** interior design furniture style for a fresh, bright feeling. Or, choose **Sandy Brown** for a more natural feeling.