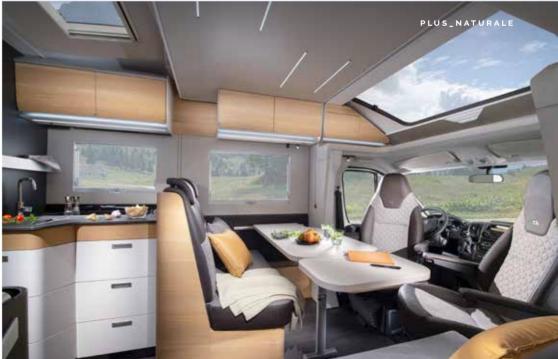

# Matrix **Plus**

Classic white exterior finish combined with **Alpine** interior design furniture style for a fresh, bright feeling. Or, choose **Naturale** for a Scandinavian light wood-style finish.