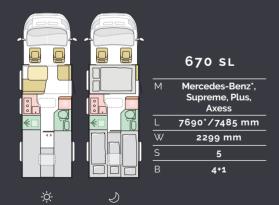

# Layouts

Available in a choice of layouts, there is sure to be one which meets your needs.

4 4

| 670 sc         |
|----------------|
| Supreme, Axess |
| 7485 mm        |
| 2299 mm        |
|                |