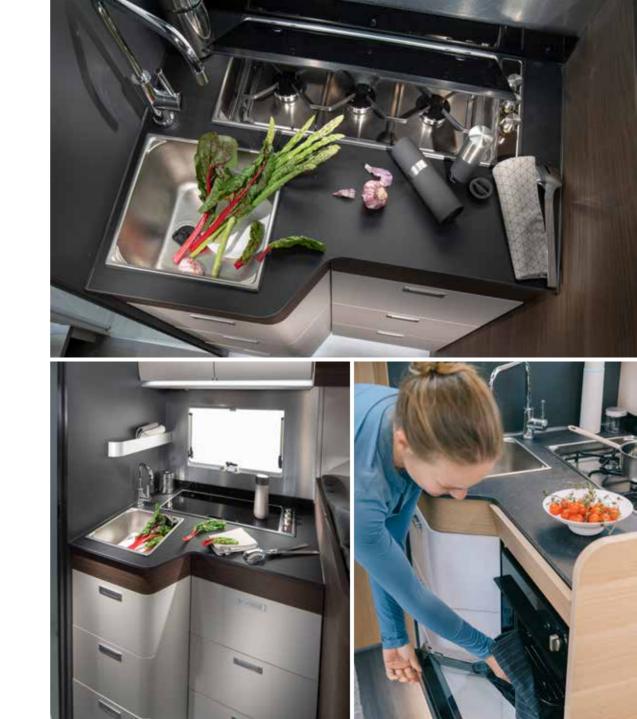

Inspired and practical **kitchen** with durable worktop, stove and sink design complemented by quality appliances.

Everything is in the right place for food and drink preparation and for entertaining.

S-LINE KITCHEN WITH LED WINDOW LINING
 SOLID LAMINATE FENIX NTM® WORKTOPS ON SUPREME RANGE
 THREE BURNER STOVE AND INTEGRATED SINK
 142 L SLIM ABSORPTION FRIDGE
 OVEN AND NESPRESSO® COFFEE MAKER OPTION