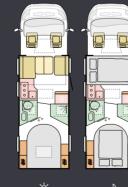

# Layouts

Available in a choice of layouts, there is sure to be one which meets your needs.

**M** = Model | **L** = Length | **W** = Width | **S** = Seats | **B** = Berths

7485 mm

2320 mm

4

4

### TECHNICAL DATA

For detailed specification and technical data please visit our website www.adria-mobil.com Here you will find our product configurator, individual model specifications, layouts and more technical details. Note some features may not be available on all models.