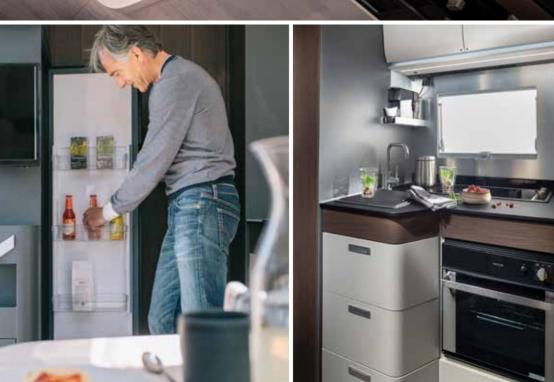

Inspired and practical **kitchen** with durable worktop, stove and sink design complemented by quality appliances.

Everything is in the right place for food and drink preparation and for entertaining.

S-LINE KITCHEN WITH LED WINDOW LINING
SOLID LAMINATE FENIX NTM® WORKTOP ON SUPREME RANGE
THREE BURNER STOVE AND INTEGRATED SINK
142 L SLIM ABSORPTION FRIDGE
OVEN AND NESPRESSO® COFFEE MAKER OPTION

Inspired and practical **kitchen** with durable worktop, stove and sink design complemented by quality appliances.

Everything is in the right place for food and drink preparation and for entertaining.

S-LINE KITCHEN WITH LED WINDOW LINING
 SOLID LAMINATE FENIX NTM® WORKTOPS ON SUPREME RANGE
 THREE BURNER STOVE AND INTEGRATED SINK
 142 L SLIM ABSORPTION FRIDGE
 OVEN AND NESPRESSO® COFFEE MAKER OPTION

Inspired and practical kitchen with durable worktop, stove and sink design complemented by quality appliances.

Everything is in the right place for food and drink preparation and for entertaining.

S-LINE KITCHEN WITH LED WINDOW LINING SOLID LAMINATE FENIX NTM® WORKTOPS ON SUPREME RANGE **THREE BURNER STOVE** AND INTEGRATED SINK 142 L SLIM ABSORPTION FRIDGE OVEN AND NESPRESSO® COFFEE MAKER OPTION