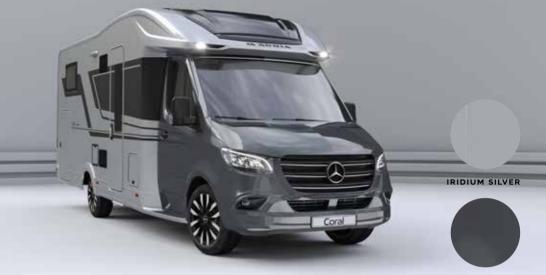

### Coral Supreme MERCEDES-BENZ

Prestigious 'silver' exterior finish combined with **Cashmere** interior design furniture style for a bright and contemporary feeling. Or, choose **Moro** interior for a darker, classic look. Exclusive design living room and dinette featuring retractable seatbelts solution. Choice of Iridium Silver or Tenorite Grey cabin exterior colour.

Mercedes-Benz

EXTERIOR STYLING

TENORITE GREY