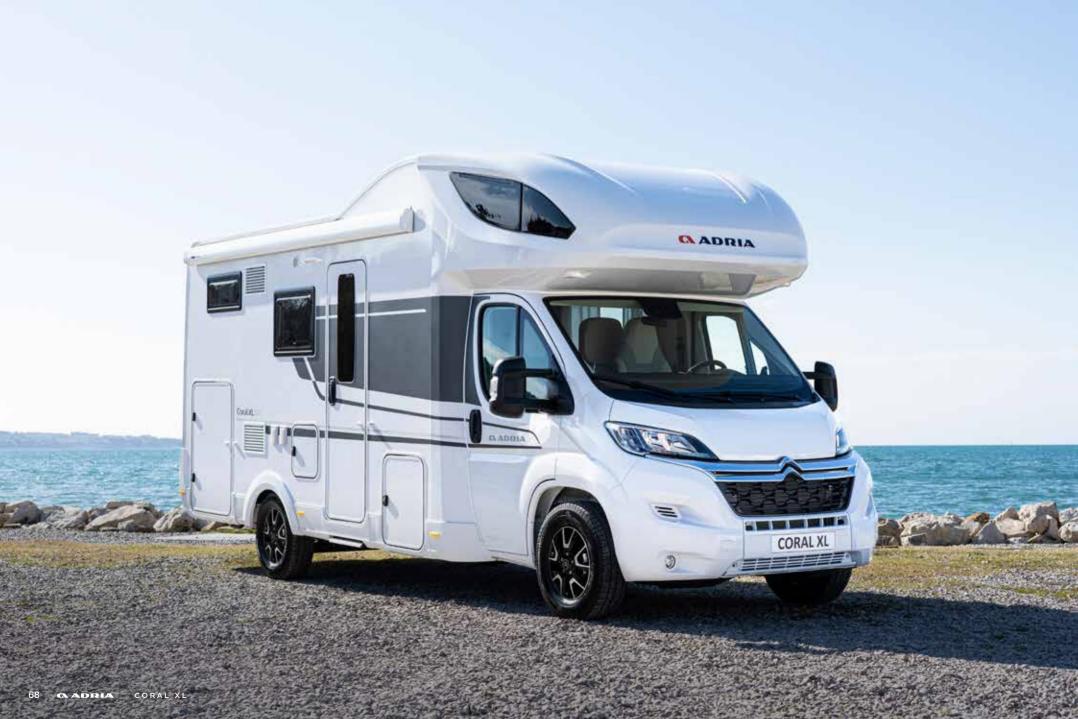

# C O R A L X L

THE NEW GENERATION CORAL XL. THE BENCHMARK FOR STYLISH ALKOVEN (OVER-CAB) MOTORHOMES, DESIGNED FOR LARGE FAMILIES AND GROUPS.

WITH SLEEK AND PURPOSEFUL STYLING, SPACIOUS AND PRACTICAL ACCOMMODATION, FOR COMFORTABLE ALL-YEAR ROUND USE.

For extra-large adventures.