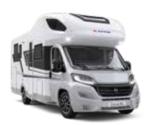

# CORAL

THE NEW GENERATION CORAL. SEMI-INTEGRATED MOTORHOMES WITH THE EXCLUSIVE SUN ROOF, FOR ATRIUM-STYLE LIVING.

DESIGNED FOR COMFORTABLE TOURING ALL-YEAR ROUND, WITH SMART AUTOMOTIVE STYLING AND CONTEMPORARY, OPEN-PLAN LIVING SPACES.

Follow the sky!