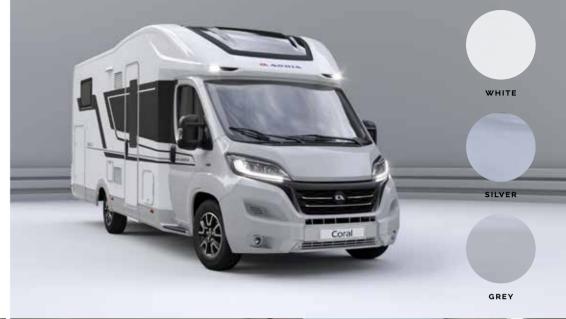

# Coral Plus

Classic white exterior finish combined with **Alpine** interior design furniture style for a fresh, bright feeling. Or, choose **Naturale** for a Scandinavian light wood-style finish.

### EXTERIOR STYLING

FIAT