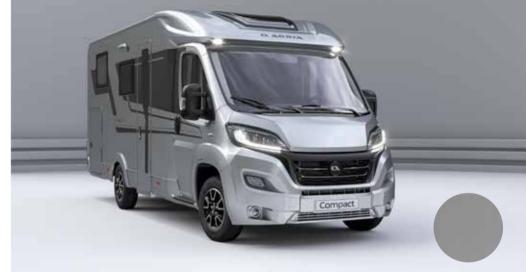

## Compact Supreme

Silver metallic exterior finish combined with **Sandy White** interior design furniture style for a fresh, bright feeling.

FIAT

SILVER METALLIC

## Compact

Classic white exterior finish combined with **Sandy White** interior design furniture style for a fresh, bright feeling. Or, choose **Sandy Brown** for a more natural feeling.