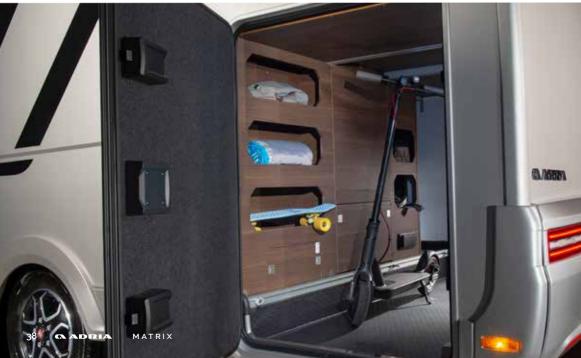

FIAT DUCATO BASE VEHICLE AND PERFORMANCE CHASSIS

AUTOMOTIVE STYLING AND EXCLUSIVE FRONT MASK DESIGN

LARGE PANORAMIC WINDOW AND DOMETIC S4 SIDE WINDOWS

WIDE HABITATION DOOR

LARGE GARAGE WITH TWO DOORS, POWER SOCKETS AND LED LIGHTS

**LARGE GARAGE WITH TWO DOORS**, POWER SOCKETS AND LED LIGHTS

CENTRAL SERVICES AREA FOR EASY UTILITY HOOK-UPS

WIDE HABITATION DOOR

HELLA® FRONT LED LIGHTS AND BI-LED MODULE

INCLINED REAR WALL DESIGN WITH REAR BUMPER AND HELLA® LED LIGHTS

CENTRAL SERVICES AREA FOR EASY UTILITY HOOK-UPS