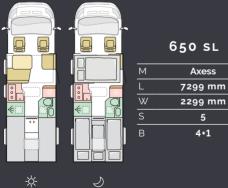

# Layouts

Available in a choice of layouts, there is sure to be one which meets your needs.

**M** = Model | **L** = Length | **W** = Width | **S** = Seats | **B** = Berths

7485 mm

2320 mm

4

4

### TECHNICAL DATA

For detailed specification and technical data please visit our website www.adria-mobil.com Here you will find our product configurator, individual model specifications, layouts and more technical details. Note some features may not be available on all models.