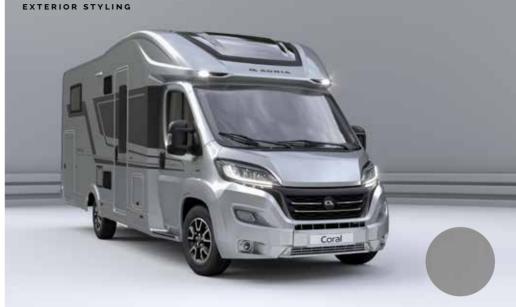

# Coral Supreme

Prestigious 'silver' exterior finish combined with **Cashmere** interior design furniture style for a bright and contemporary feeling. Or, choose **Moro** interior for a darker, classic look.

### SILVER METALLIC