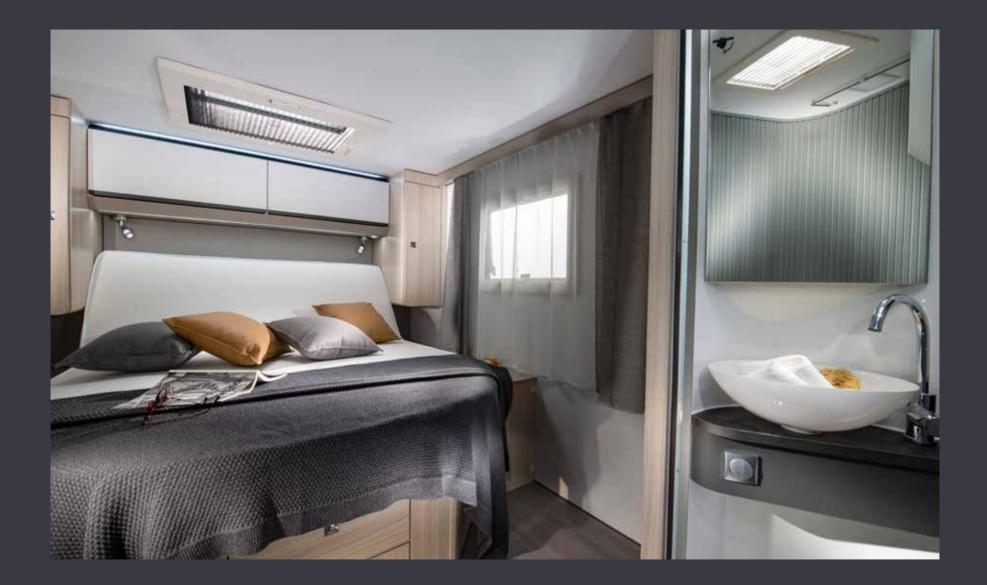

12

Luxurious master **bedroom** with separation door to living spaces and many bed formats, all featuring high but easily accessible beds.

Controllable lighting and storage for personal things.

2M LONG BEDS IN MANY BED FORMATS
OVERHEAD AND UNDERBED STORAGE SOLUTIONS
USB PORTS; ADDITIONAL TV POINT ON SELECTED LAYOUTS
LIGHT-CONSTRUCTION FRONT LIFT-BED WITH HIDDEN MECHANISM

Daily rituals are a pleasure, with a well-lit and ventilated bathroom, designed for space and comfort.

**Bathroom** design, maximises the space, features a shower, toilet and wash basin, with good lighting, mirror and storage.

 PRACTICAL WASH BASIN STAND

 SEPARATE SHOWER WITH HEATING AND VENTILATION

 DIRECT ACCESS TO THE WARDROBE

 INTEGRATED STORAGE AND MIRROR WITH SPOTLIGHTS

**Inspired solutions** throughout for a more comfortable and organised experience.