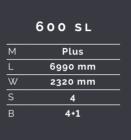

# Layouts

Available in a choice of layouts, there is sure to be one which meets your needs.

**M** = Model | **L** = Length | **W** = Width | **S** = Seats | **B** = Berths

7485 mm

2320 mm

4

4