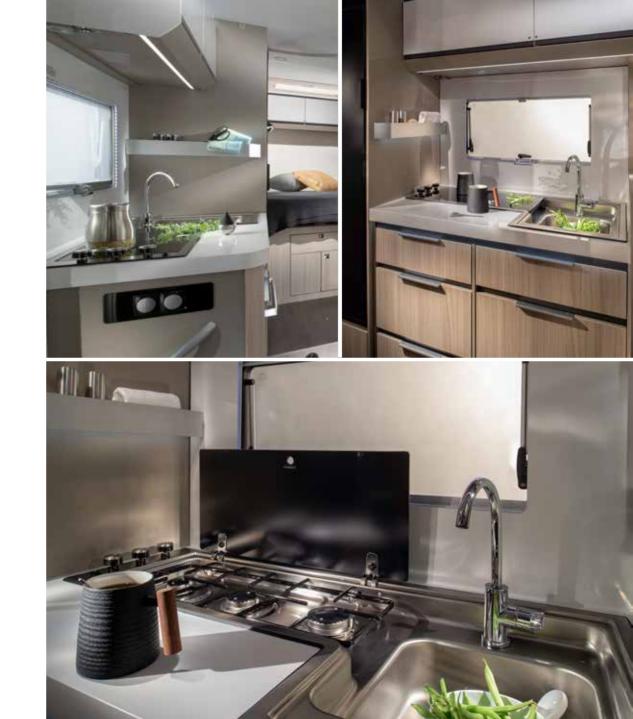

Inspired and practical **kitchen** with durable worktop, stove and sink design complemented by quality appliances.

Everything is in the right place for food and drink preparation and for entertaining.

S-LINE KITCHEN WITH LED WINDOW LINING
SOLID LAMINATE FENIX NTM® WORKTOP ON SUPREME RANGE
THREE BURNER STOVE AND INTEGRATED SINK
142 L SLIM ABSORPTION FRIDGE
OVEN AND NESPRESSO® COFFEE MAKER OPTION