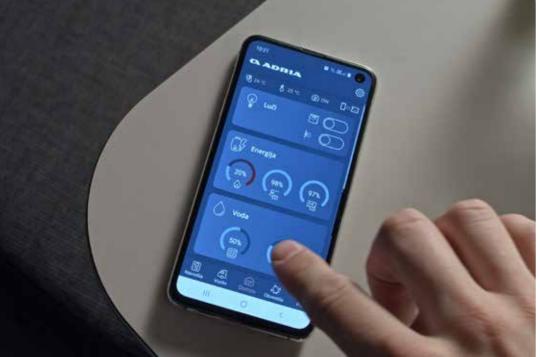

### ADRIA MACH FOR AN EASIER LIFE

Our smart control mobile application enables you to manage key vehicle functions from the convenience of your smart phone or tablet. Pre-installed with the option to install at order stage or after delivery, either MACH (local control and monitoring of key functions) or MACH PLUS (local and remote control and monitoring of key functions plus access to interactive user manuals, mobile office and wi-fi hotspot features.

Discover more at https://www.adria-mobil.com/mach-app