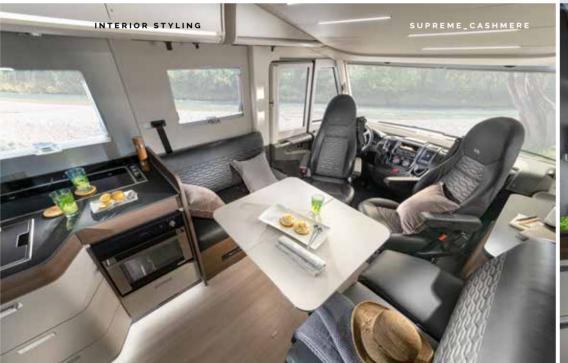

# Experience with all your senses.

13.20

DESIGNED FOR LIVING

Our motorhomes are carefully designed to give you a great experience when away from home, with free-flowing and spacious interiors.

Sonic has an elegant **home-style feeling**, with contemporary interior design, offering uncompromised style and comfort.

### DESIGNED FOR LIVING

Experience the **contemporary living spaces**.

The **living room** offers space and a home-style dinette with comfortable seating and low separation wall to the kitchen.

PANORAMIC WINDOW, SHADED AND OPENABLE FOR VENTILATION
 COMFORTABLE, ERGONOMIC DESIGN DINETTE IN DIFFERENT FORMATS
 MULTIMEDIA WALL WITH TV HOLDER, USB AND PHONE CHARGING SURFACE
 FRONT LIFT-BED NEATLY INTEGRATED ABOVE LIVING SPACE

# Sonic Supreme

Prestigious 'silver' exterior finish combined with **Cashmere** interior design furniture style for a bright and contemporary feeling. Or, choose **Moro** interior for a darker, classic look.