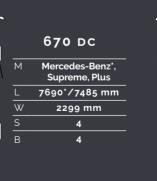

# Layouts

Available in a choice of layouts, there is sure to be one which meets your needs.

4 4

| 670 sc         |
|----------------|
| Supreme, Axess |
| 7485 mm        |
| 2299 mm        |
|                |

### TECHNICAL DATA

For detailed specification and technical data please visit our website *www.adria-mobil.com* 

Here you will find our product configurator, individual model specifications, layouts and more technical details.

Note some features may not be available on all models.