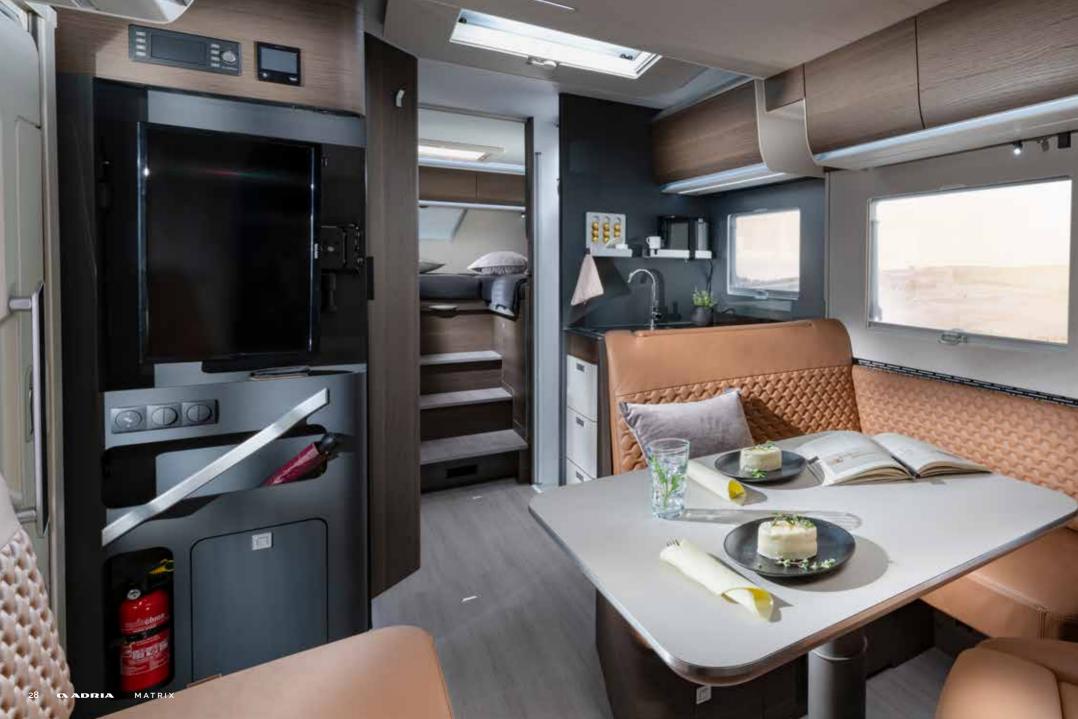

#### DESIGNED FOR LIVING

Experience the **contemporary living spaces**.

The **living room** offers space and a home-style dinette with comfortable seating and low separation wall to the kitchen.

### FULLY INTEGRATED PULL-DOWN BED ABOVE LIVING ROOM

- **COMFORTABLE, ERGONOMIC DESIGN** DINETTE IN DIFFERENT FORMATS
- L-SHAPE AND DOUBLE SOFA LAYOUTS AVAILABLE
- | MULTIMEDIA WALL WITH TV HOLDER, USB AND PHONE CHARGING SURFACE
- ADJUSTABLE DINETTE TABLE, FOLDABLE AND ROTATABLE

Inspired and practical **kitchen** with durable worktop, stove and sink design complemented by quality appliances.

Everything is in the right place for food and drink preparation and for entertaining.

S-LINE KITCHEN WITH LED WINDOW LINING
 SOLID LAMINATE FENIX NTM® WORKTOPS ON SUPREME RANGE
 THREE BURNER STOVE AND INTEGRATED SINK
 142 L SLIM ABSORPTION FRIDGE
 OVEN AND NESPRESSO® COFFEE MAKER OPTION