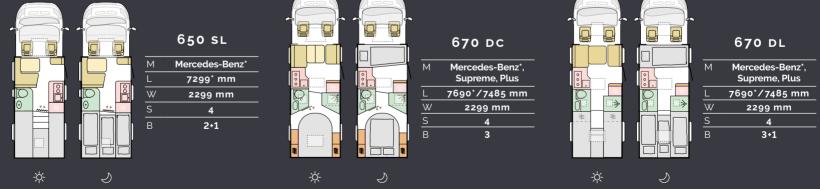

# Layouts

Available in a choice of layouts, there is sure to be one which meets your needs.

**M** = Model | **L** = Length | **W** = Width | **S** = Seats | **B** = Berths

7485 mm

2320 mm

4

4

# Layouts

Available in a choice of layouts, there is sure to be one which meets your needs.

4 4

| 670 sc         |
|----------------|
| Supreme, Axess |
| 7485 mm        |
| 2299 mm        |
|                |

5 4