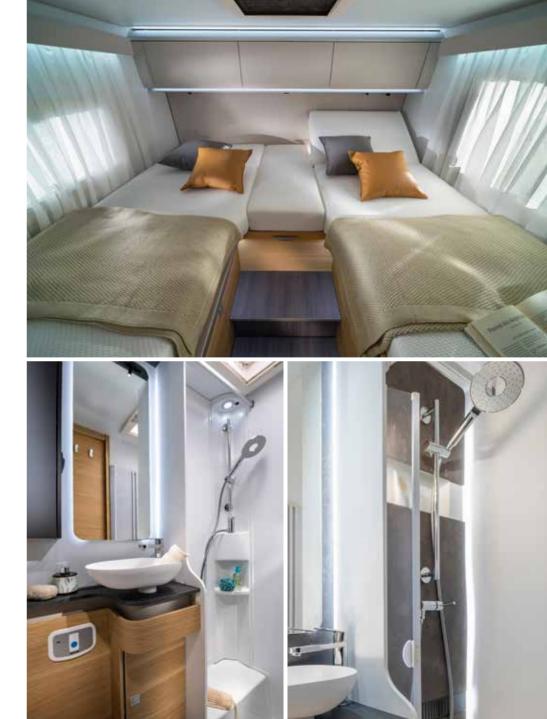

Luxurious master **bedroom** with separation door to living spaces and many bed formats, all featuring high but easily accessible beds.

Controllable lighting and storage for personal things.

MASTER BEDROOM SUITE WITH DIFFERENT BED FORMATS
 OVERHEAD AND UNDERBED STORAGE SOLUTIONS
 CONTROLLABLE AMBIENT LIGHTING AND SPOTLIGHTS
 USB PORTS

Daily rituals are a pleasure, with a well-lit and ventilated bathroom, designed for space and comfort.

**Bathroom** designs maximise the space, features a shower, toilet and wash basin, with good lighting, mirror and storage. Layouts with separate shower available.

PRACTICAL WASH BASIN STAND

SHOWER WITH ELEGANT SHOWER WALL AND VENTILATION
 INTEGRATED STORAGE AND MIRROR WITH SPOTLIGHTS
 STORAGE FOR PERSONAL THINGS

.

**Inspired solutions** throughout for a more comfortable and organised experience.