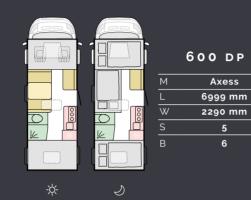

## Layouts

**M** = Model | **L** = Length | **W** = Width | **S** = Seats | **B** = Berths

Available in a choice of layouts, there is sure to be one which meets your needs.

### TECHNICAL DATA

For detailed specification and technical data please visit our website *www.adria-mobil.com* Here you will find our product configurator, individual model specifications, layouts and more technical details. Note some features may not be available on all models.