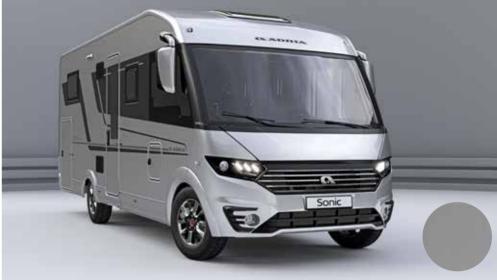

# Sonic Supreme

Prestigious 'silver' exterior finish combined with **Cashmere** interior design furniture style for a bright and contemporary feeling. Or, choose **Moro** interior for a darker, classic look.

SILVER METALLIC