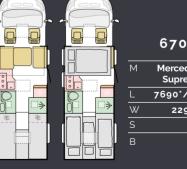

### Matrix Supreme Mercedes-Benz

Prestigious 'silver' exterior finish combined with **Cashmere** interior design furniture style for a bright and contemporary feeling. Or, choose **Moro** interior for a darker, classic look. Exclusive design living room and dinette featuring retractable seatbelts solution. Choice of Iridium Silver or Tenorite Grey cabin exterior colour.

### 

Mercedes-Benz

### EXTERIOR STYLING