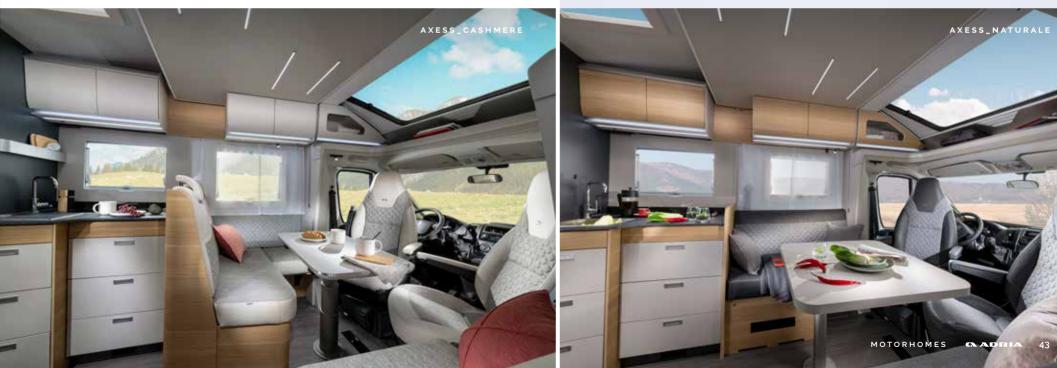

## Matrix Axess

Classic white exterior finish combined with **Cashmere** interior design furniture style for a bright and contemporary feeling. Or, choose **Naturale** for a Scandinavian light wood-style finish.