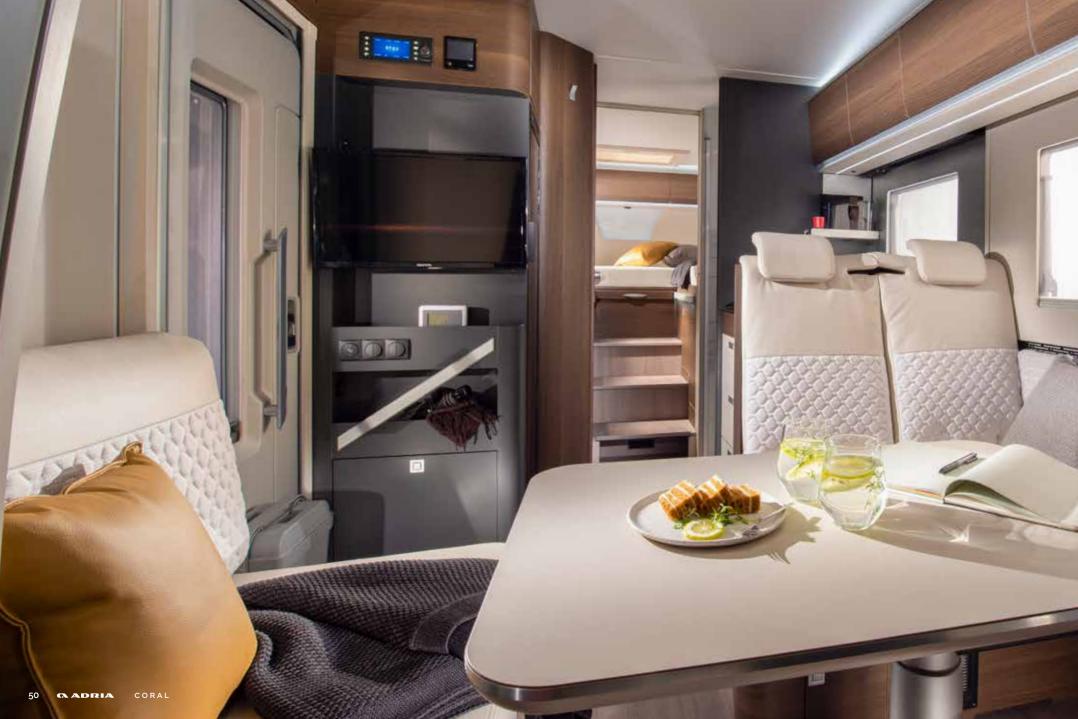

Luxurious master **bedroom** with separation door to living spaces and many bed formats, all featuring high but easily accessible beds.

Controllable lighting and storage for personal things.

MASTER BEDROOM SUITE WITH DIFFERENT BED FORMATS
 OVERHEAD AND UNDERBED STORAGE SOLUTIONS
 CONTROLLABLE AMBIENT LIGHTING AND SPOTLIGHTS
 USB PORTS

### MULTIMEDIA

Advanced easy-to-use digital control panel and a range of multimedia solutions including 32" TV point, USB, phone charging surface and sound system with hidden speakers.

### ADRIA MACH FOR AN EASIER LIFE.

Our smart control mobile application enables you to manage key vehicle functions from the convenience of your smart phone or tablet. Pre-installed with the option to install at order stage or after delivery, either MACH (local control and monitoring of key functions) or MACH PLUS (local and remote control and monitoring of key functions plus access to interactive user manuals, mobile office and wi-fi hotspot features.