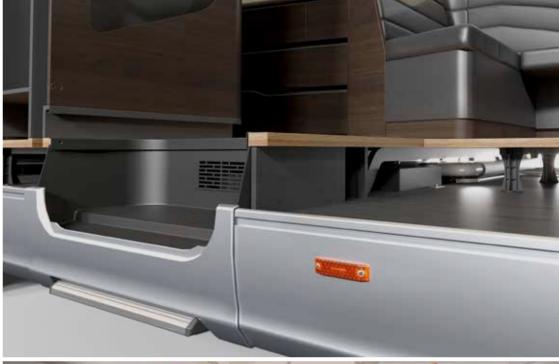

01

**QADRIA** 

05

06

07

All motorhomes feature a **double floor**, providing a single level floor throughout and 13 cm underfloor space for integrated utilities, insulation and extra storage. Impact resistant **Freshwater tanks** are optimally placed for vehicle balance and handling, formed in a single piece for durable leak-free performance and with easy access via the double floor.

The **Central Service Area** enables easy access and management of utility hook-ups when at a campground.