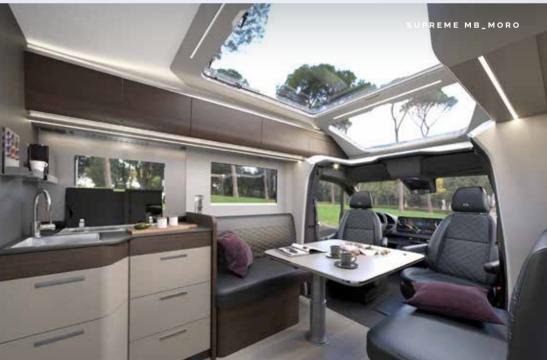

### Coral Supreme MERCEDES-BENZ

Prestigious 'silver' exterior finish combined with **Cashmere** interior design furniture style for a bright and contemporary feeling. Or, choose **Moro** interior for a darker, classic look. Exclusive design living room and dinette featuring retractable seatbelts solution. Choice of Iridium Silver or Tenorite Grey cabin exterior colour.