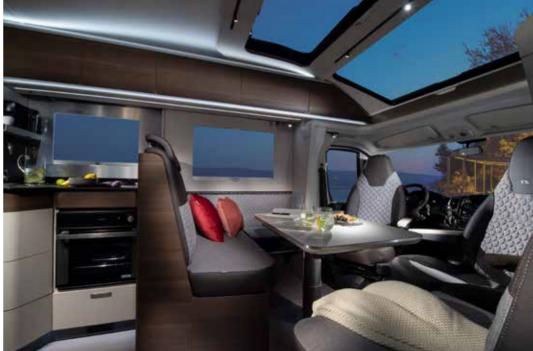

# Experience with all your senses.

13.20

DESIGNED FOR LIVING

Our motorhomes are carefully designed to give you a great experience when away from home, with free-flowing and spacious interiors.

Sonic has an elegant **home-style feeling**, with contemporary interior design, offering uncompromised style and comfort.

### DESIGNED FOR LIVING

Experience the **contemporary living spaces**.

The **living room** offers space and a home-style dinette with comfortable seating and low separation wall to the kitchen.

PANORAMIC WINDOW, SHADED AND OPENABLE FOR VENTILATION
 COMFORTABLE, ERGONOMIC DESIGN DINETTE IN DIFFERENT FORMATS
 MULTIMEDIA WALL WITH TV HOLDER, USB AND PHONE CHARGING SURFACE
 FRONT LIFT-BED NEATLY INTEGRATED ABOVE LIVING SPACE