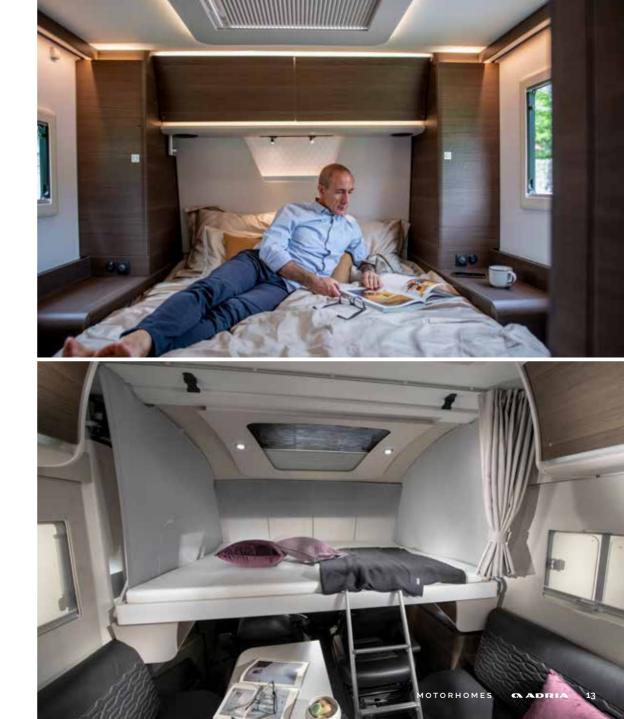

12

Luxurious master **bedroom** with separation door to living spaces and many bed formats, all featuring high but easily accessible beds.

Controllable lighting and storage for personal things.

2M LONG BEDS IN MANY BED FORMATS
OVERHEAD AND UNDERBED STORAGE SOLUTIONS
USB PORTS; ADDITIONAL TV POINT ON SELECTED LAYOUTS
LIGHT-CONSTRUCTION FRONT LIFT-BED WITH HIDDEN MECHANISM

Daily rituals are a pleasure, with a well-lit and ventilated bathroom, designed for space and comfort.

**Bathroom** design, maximises the space, features a shower, toilet and wash basin, with good lighting, mirror and storage.

 PRACTICAL WASH BASIN STAND

 SEPARATE SHOWER WITH HEATING AND VENTILATION

 DIRECT ACCESS TO THE WARDROBE

 INTEGRATED STORAGE AND MIRROR WITH SPOTLIGHTS

**Inspired solutions** throughout for a more comfortable and organised experience.