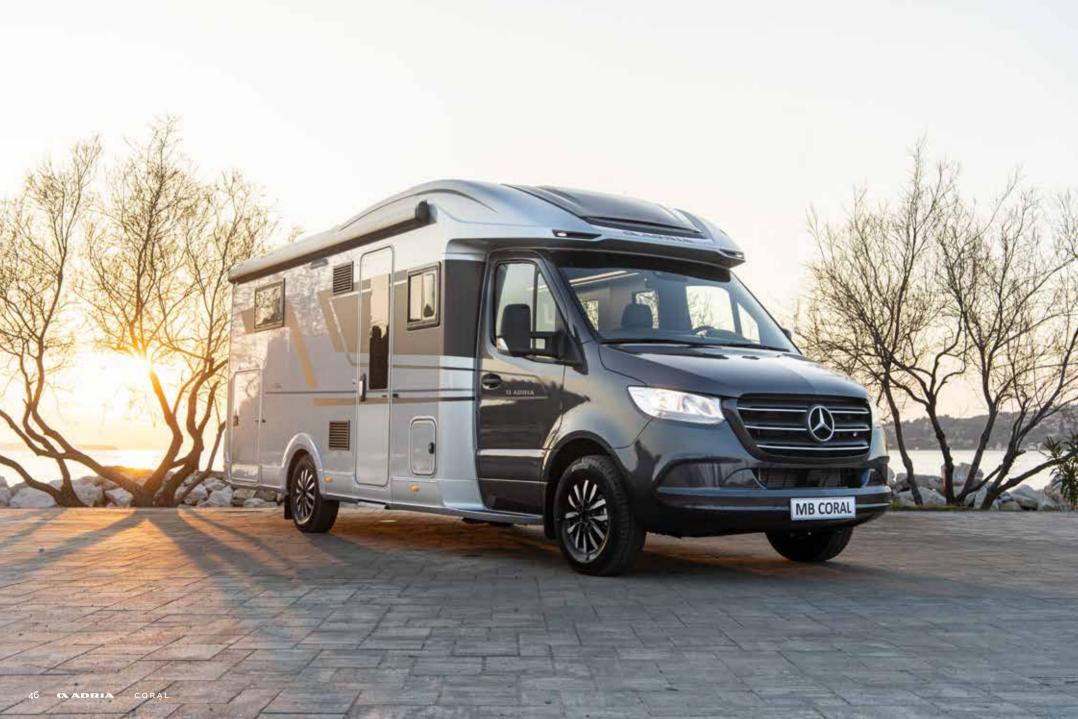

# CORAL

THE NEW GENERATION CORAL. SEMI-INTEGRATED MOTORHOMES WITH THE EXCLUSIVE SUN ROOF, FOR ATRIUM-STYLE LIVING.

DESIGNED FOR COMFORTABLE TOURING ALL-YEAR ROUND, WITH SMART AUTOMOTIVE STYLING AND CONTEMPORARY, OPEN-PLAN LIVING SPACES.

# Performance and comfort all year round.

CORAL

DESIGNED TO PERFORM

**Inspired design** vehicles for carefree performance, practicality and comfort, Adria leads the way in motorhome design.

CHOICE OF BASE VEHICLE, EACH ON **PERFORMANCE CHASSIS** 

| CHOICE OF EXTERIOR CABIN COLOUR

SLEEK EXTERIOR DESIGN WITH FRONT CAP AND LIGHTS

EXCLUSIVE DESIGN SUN ROOF

Featuring **signature features**, for real presence and performance on the road.

| INCLINED REAR WALL DESIGN WITH AIR-DIFFUSERS AND HELLA® LED LIGHTS

**LARGE GARAGE WITH TWO DOORS**, POWER SOCKETS AND LED LIGHTS

CENTRAL SERVICES AREA FOR EASY UTILITY HOOK-UPS

WIDE HABITATION DOOR