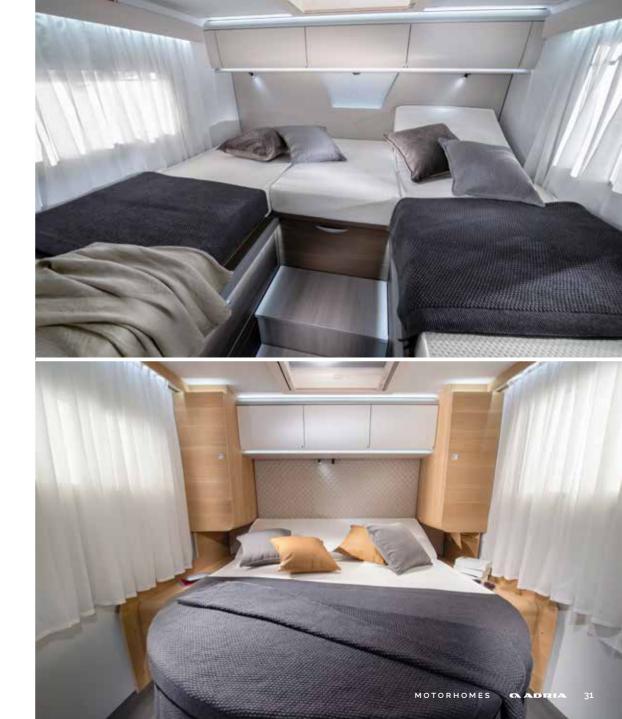

Luxurious master **bedroom** with separation door to living spaces and many bed formats, all featuring high but easily accessible beds.

Controllable lighting and storage for personal things.

**Front pull-down bed**, light but robust construction, easy to access and use. Integration into ceiling space for generous standing height in living spaces beneath. Large bed 1300 x 2000 mm in well-designed space with lighting and ventilation.

MASTER BEDROOM SUITE WITH DIFFERENT BED FORMATS OVERHEAD AND UNDERBED STORAGE SOLUTIONS CONTROLLABLE AMBIENT LIGHTING AND SPOTLIGHTS USB PORTS

Daily rituals are a pleasure, with a well-lit and ventilated bathroom, designed for space and comfort.