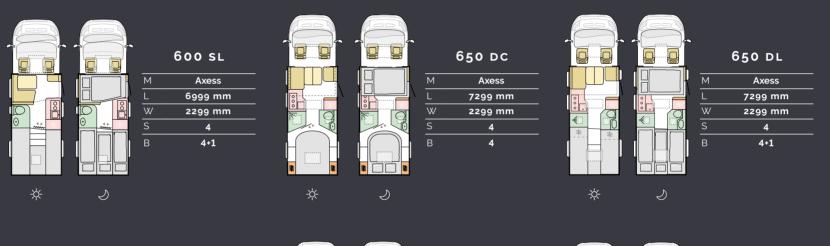

# Layouts

Available in a choice of layouts, there is sure to be one which meets your needs.

**M** = Model | **L** = Length | **W** = Width | **S** = Seats | **B** = Berths

7485 mm

2320 mm

4

4

### TECHNICAL DATA

For detailed specification and technical data please visit our website www.adria-mobil.com Here you will find our product configurator, individual model specifications, layouts and more technical details. Note some features may not be available on all models.