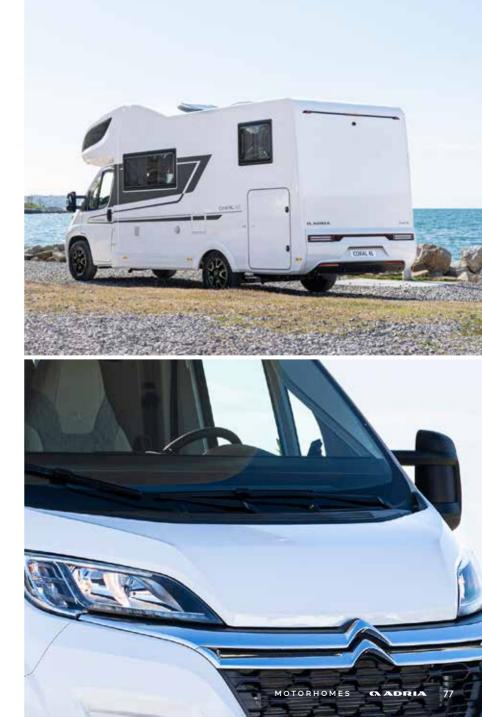

# C O R A L X L

THE NEW GENERATION CORAL XL. THE BENCHMARK FOR STYLISH ALKOVEN (OVER-CAB) MOTORHOMES, DESIGNED FOR LARGE FAMILIES AND GROUPS.

WITH SLEEK AND PURPOSEFUL STYLING, SPACIOUS AND PRACTICAL ACCOMMODATION, FOR COMFORTABLE ALL-YEAR ROUND USE.

CHOICE OF FIAT DUCATO OR CITROEN JUMPER **BASE VEHICLE** 

WHITE EXTERIOR BODY AND CABIN

EXCLUSIVE SLEEK OVER-CAB DESIGN WITH INTEGRATED WINDOW SET

SEITZ S4 SIDE WINDOWS

AUTOMOTIVE STYLE GRAPHICS

WIDE HABITATION DOOR WITH MULTIFINCTIONAL BAG LARGE GARAGE WITH TWO DOORS, POWER SOCKETS AND LED LIGHTS

HELLA® FRONT LED LIGHTS AND BI-LED MODULE

INCLINED REAR WALL DESIGN WITH REAR BUMPER AND HELLA® LED LIGHTS

CENTRAL SERVICES AREA FOR EASY UTILITY HOOK-UPS