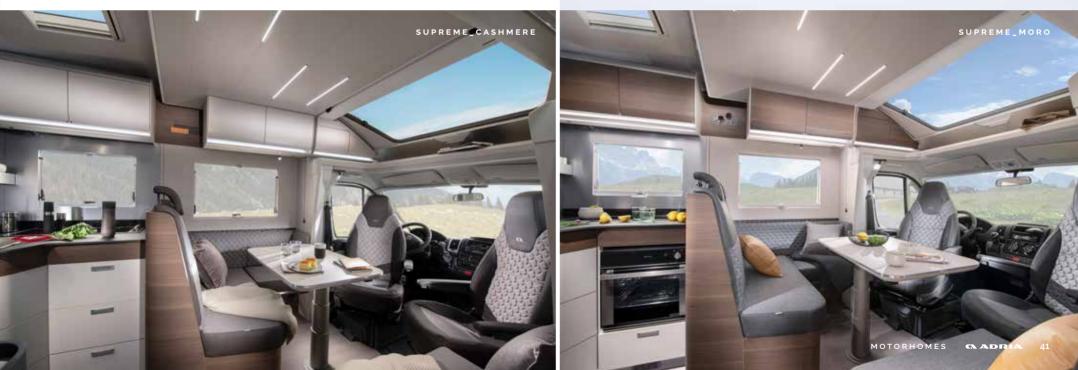

### Matrix Supreme Mercedes-Benz

Prestigious 'silver' exterior finish combined with **Cashmere** interior design furniture style for a bright and contemporary feeling. Or, choose **Moro** interior for a darker, classic look. Exclusive design living room and dinette featuring retractable seatbelts solution. Choice of Iridium Silver or Tenorite Grey cabin exterior colour.

# Matrix Supreme

Prestigious 'silver' exterior finish combined with **Cashmere** interior design furniture style for a bright and contemporary feeling. Or, choose **Moro** interior for a darker, classic look.