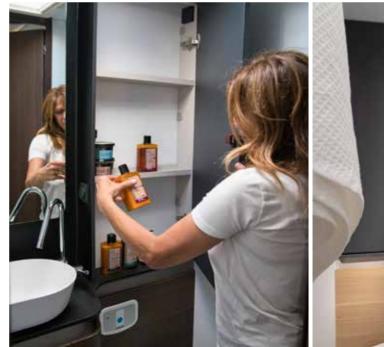

Daily rituals are a pleasure, with a well-lit and ventilated bathroom, designed for space and comfort.

**Bathroom** design, maximises the space, features a shower, toilet and wash basin, with good lighting, mirror and storage.

 PRACTICAL WASH BASIN STAND

 SEPARATE SHOWER WITH HEATING AND VENTILATION

 DIRECT ACCESS TO THE WARDROBE

 INTEGRATED STORAGE AND MIRROR WITH SPOTLIGHTS

**Inspired solutions** throughout for a more comfortable and organised experience.