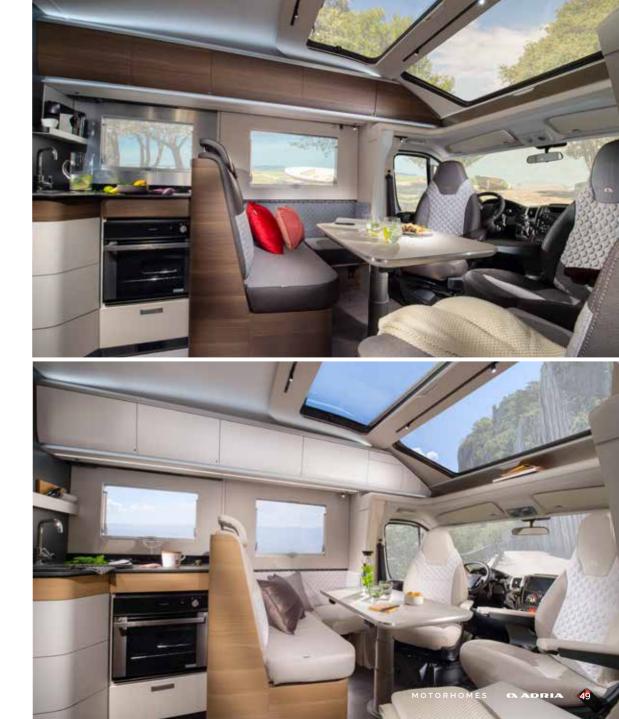

# Experience with all your senses.

DESIGNED FOR LIVING

Our motorhomes are carefully designed to give you a great experience when away from home, with free-flowing and spacious interiors.

Coral has an elegant **home-style feeling**, with contemporary interior design, offering comfortable atrium-style living.

ATRIUM-STYLE LIVING WITH EXCLUSIVE DESIGN SUN ROOF

MULTIMEDIA SOLUTIONS INCLUDING BLUETOOTH® SOUND SYSTEM WITH HIDDEN SPEAKERS

OPTIMIZED TEMPERATURE CONTROL WITH TRUMA OR ALDE HEATING

ORGANISED STORAGE SPACES THROUGHOUT

### DESIGNED FOR LIVING

Experience the **contemporary living spaces**.

The **living room** offers space and a home-style dinette with comfortable seating and low separation wall to the kitchen.

PANORAMIC WINDOW AND SUN ROOF WITH SHADING, OPEN FOR VENTILATION
 COMFORTABLE, ERGONOMIC DESIGN DINETTE IN DIFFERENT FORMATS
 L-SHAPE AND DOUBLE SOFA LAYOUTS AVAILABLE
 MULTIMEDIA WALL WITH TV HOLDER, USB PORT AND PHONE CHARGING SURFACE
 ADJUSTABLE DINETTE TABLE, FOLDABLE AND ROTATABLE

Inspired and practical kitchen with durable worktop, stove and sink design complemented by quality appliances.

Everything is in the right place for food and drink preparation and for entertaining.

S-LINE KITCHEN WITH LED WINDOW LINING SOLID LAMINATE FENIX NTM® WORKTOPS ON SUPREME RANGE **THREE BURNER STOVE** AND INTEGRATED SINK 142 L SLIM ABSORPTION FRIDGE OVEN AND NESPRESSO® COFFEE MAKER OPTION