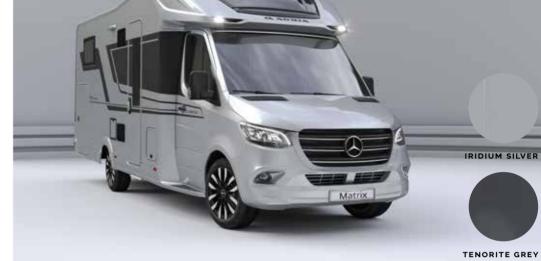

### Matrix Supreme Mercedes-Benz

Prestigious 'silver' exterior finish combined with **Cashmere** interior design furniture style for a bright and contemporary feeling. Or, choose **Moro** interior for a darker, classic look. Exclusive design living room and dinette featuring retractable seatbelts solution. Choice of Iridium Silver or Tenorite Grey cabin exterior colour.