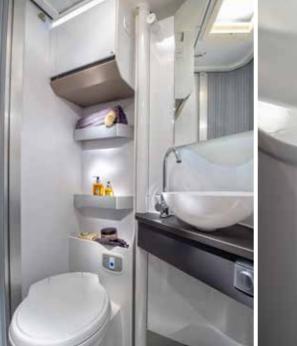

Daily rituals are a pleasure, with a well-lit and ventilated bathroom, designed for space and comfort.

**Bathroom** design, maximises the space, features a shower, toilet and wash basin, with good lighting, mirror and storage.

 PRACTICAL WASH BASIN STAND

 SEPARATE SHOWER WITH HEATING AND VENTILATION

 DIRECT ACCESS TO THE WARDROBE

 INTEGRATED STORAGE AND MIRROR WITH SPOTLIGHTS

**Inspired solutions** throughout for a more comfortable and organised experience.