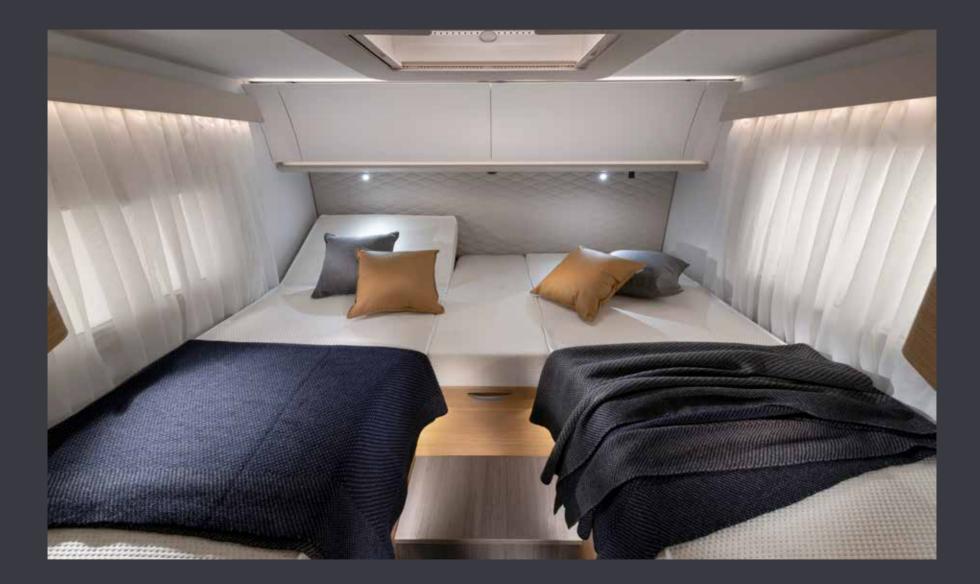

12

Luxurious master **bedroom** with separation door to living spaces and many bed formats, all featuring high but easily accessible beds.

Controllable lighting and storage for personal things.

2M LONG BEDS IN MANY BED FORMATS
OVERHEAD AND UNDERBED STORAGE SOLUTIONS
USB PORTS; ADDITIONAL TV POINT ON SELECTED LAYOUTS
LIGHT-CONSTRUCTION FRONT LIFT-BED WITH HIDDEN MECHANISM