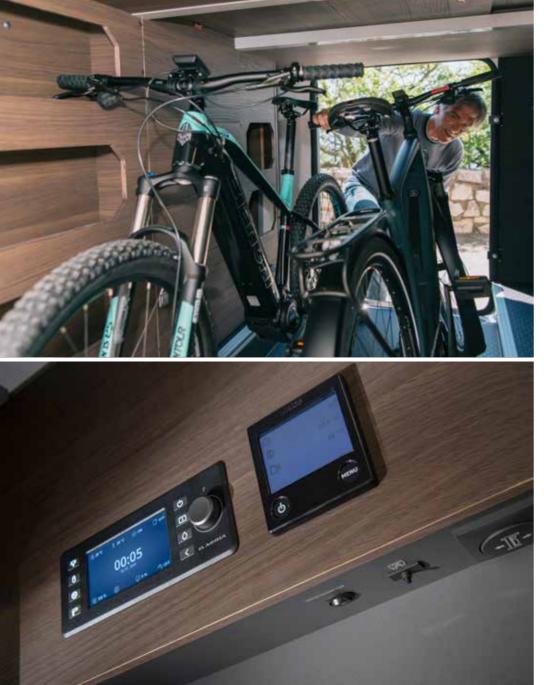

### MULTIMEDIA

Advanced easy-to-use digital control panel and a range of multimedia solutions including 32" TV point, USB, phone charging surface and sound system with hidden speakers.

### ADRIA MACH FOR AN EASIER LIFE

Our smart control mobile application enables you to manage key vehicle functions from the convenience of your smart phone or tablet. Pre-installed with the option to install at order stage or after delivery, either MACH (local control and monitoring of key functions) or MACH PLUS (local and remote control and monitoring of key functions plus access to interactive user manuals, mobile office and wi-fi hotspot features.