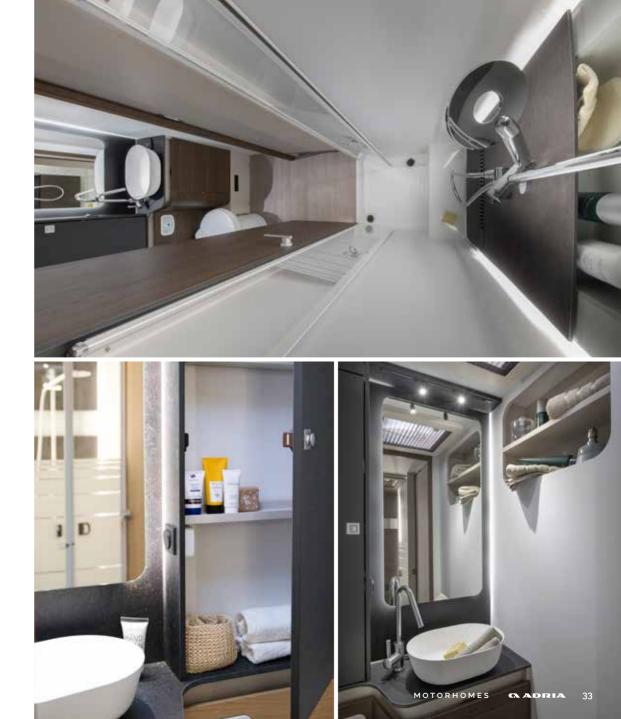

Daily rituals are a pleasure, with a well-lit and ventilated bathroom, designed for space and comfort.

**Bathroom** design, maximises the space, features a shower, toilet and wash basin, with good lighting, mirror and storage.

 PRACTICAL WASH BASIN STAND

 SEPARATE SHOWER WITH HEATING AND VENTILATION

 DIRECT ACCESS TO THE WARDROBE

 INTEGRATED STORAGE AND MIRROR WITH SPOTLIGHTS

**Inspired solutions** throughout for a more comfortable and organised experience.