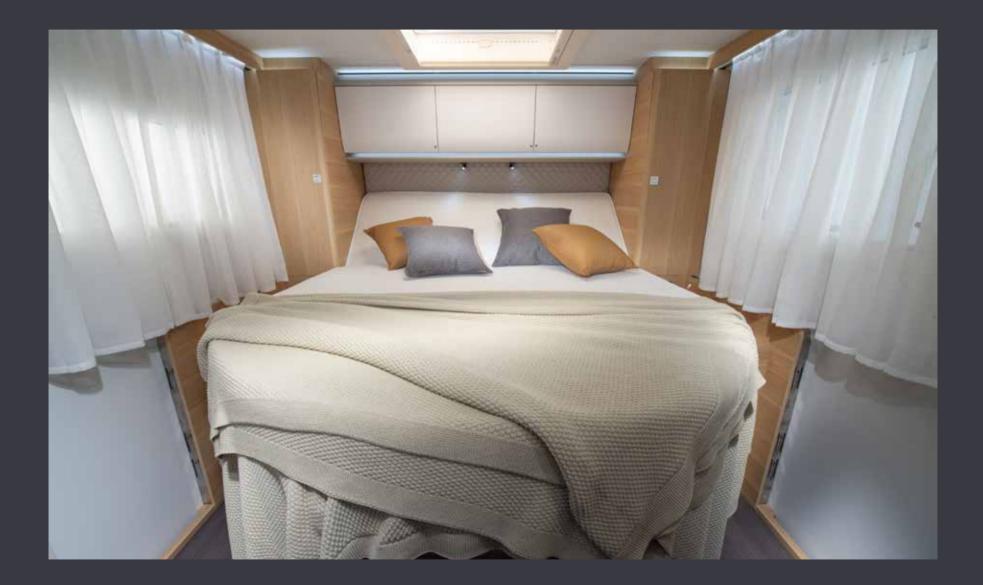

12

Luxurious master **bedroom** with separation door to living spaces and many bed formats, all featuring high but easily accessible beds.

Controllable lighting and storage for personal things.

2M LONG BEDS IN MANY BED FORMATS
OVERHEAD AND UNDERBED STORAGE SOLUTIONS
USB PORTS; ADDITIONAL TV POINT ON SELECTED LAYOUTS
LIGHT-CONSTRUCTION FRONT LIFT-BED WITH HIDDEN MECHANISM

Luxurious master **bedroom** with separation door to living spaces and many bed formats, all featuring high but easily accessible beds.

Controllable lighting and storage for personal things.

**Front pull-down bed**, light but robust construction, easy to access and use. Integration into ceiling space for generous standing height in living spaces beneath. Large bed 1300 x 2000 mm in well-designed space with lighting and ventilation.

Luxurious master **bedroom** with separation door to living spaces and many bed formats, all featuring high but easily accessible beds.

Controllable lighting and storage for personal things.

MASTER BEDROOM SUITE WITH DIFFERENT BED FORMATS
 OVERHEAD AND UNDERBED STORAGE SOLUTIONS
 CONTROLLABLE AMBIENT LIGHTING AND SPOTLIGHTS
 USB PORTS