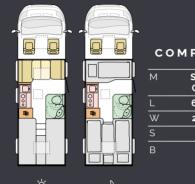

## Layouts

**M** = Model | **L** = Length | **W** = Width | **S** = Seats | **B** = Berths

Available in a choice of layouts, there is sure to be one which meets your needs.

 
 COMPACT DL

 M
 Supreme, Compact

 L
 6999 mm

 W
 2120 mm

 S
 4

 B
 3+1

|   | с | OMPACT SC |
|---|---|-----------|
| ľ | М | Supreme   |
| J | L | 6999 mm   |
|   | W | 2120 mm   |
|   | S | 4         |
|   | В | 2+1       |