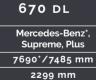

# Layouts

Available in a choice of layouts, there is sure to be one which meets your needs.

4 4

| 670 sc         |
|----------------|
| Supreme, Axess |
| 7485 mm        |
| 2299 mm        |
|                |