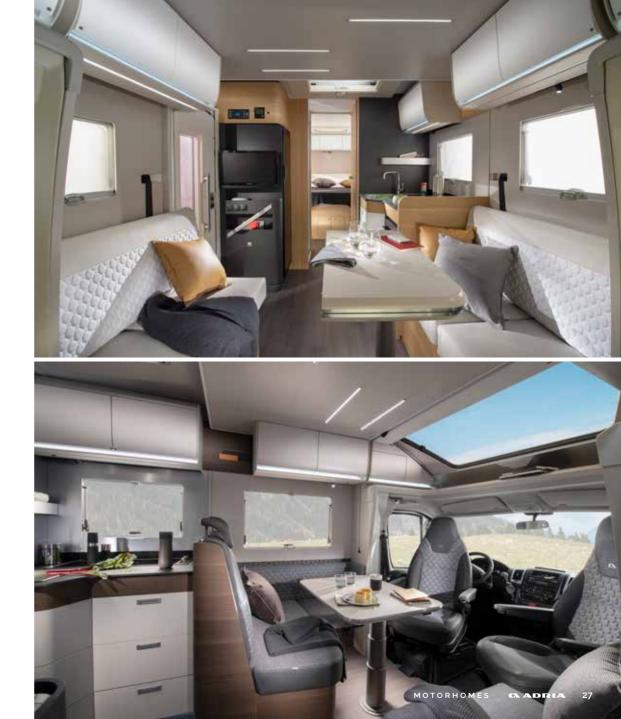

#### DESIGNED FOR LIVING

Experience the **contemporary living spaces**.

The **living room** offers space and a home-style dinette with comfortable seating and low separation wall to the kitchen.

### FULLY INTEGRATED PULL-DOWN BED ABOVE LIVING ROOM

- **COMFORTABLE, ERGONOMIC DESIGN** DINETTE IN DIFFERENT FORMATS
- L-SHAPE AND DOUBLE SOFA LAYOUTS AVAILABLE
- | MULTIMEDIA WALL WITH TV HOLDER, USB AND PHONE CHARGING SURFACE
- ADJUSTABLE DINETTE TABLE, FOLDABLE AND ROTATABLE