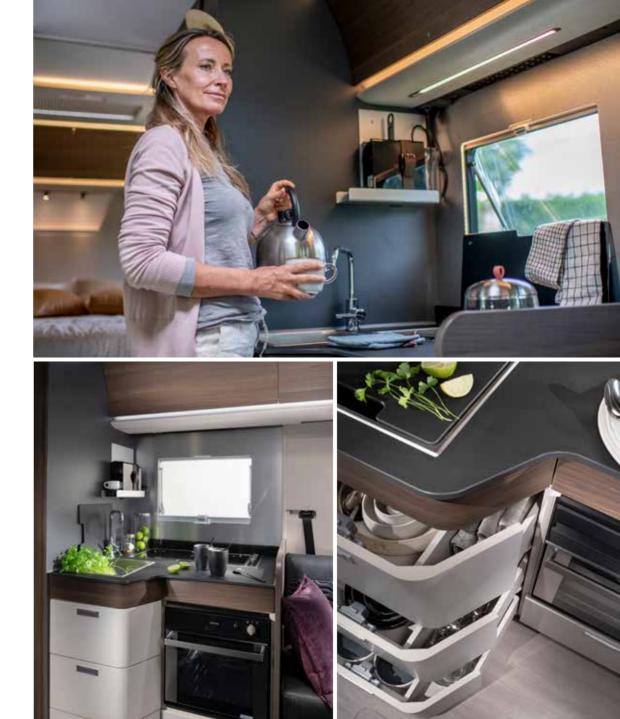

### DESIGNED FOR LIVING

Experience the **contemporary living spaces**.

The **living room** offers space and a home-style dinette with comfortable seating and low separation wall to the kitchen.

PANORAMIC WINDOW, SHADED AND OPENABLE FOR VENTILATION
 COMFORTABLE, ERGONOMIC DESIGN DINETTE IN DIFFERENT FORMATS
 MULTIMEDIA WALL WITH TV HOLDER, USB AND PHONE CHARGING SURFACE
 FRONT LIFT-BED NEATLY INTEGRATED ABOVE LIVING SPACE

Inspired and practical **kitchen** with durable worktop, stove and sink design complemented by quality appliances.

Everything is in the right place for food and drink preparation and for entertaining.

S-LINE KITCHEN WITH LED WINDOW LINING
SOLID LAMINATE FENIX NTM® WORKTOP ON SUPREME RANGE
THREE BURNER STOVE AND INTEGRATED SINK
142 L SLIM ABSORPTION FRIDGE
OVEN AND NESPRESSO® COFFEE MAKER OPTION

12

Luxurious master **bedroom** with separation door to living spaces and many bed formats, all featuring high but easily accessible beds.

Controllable lighting and storage for personal things.

2M LONG BEDS IN MANY BED FORMATS
OVERHEAD AND UNDERBED STORAGE SOLUTIONS
USB PORTS; ADDITIONAL TV POINT ON SELECTED LAYOUTS
LIGHT-CONSTRUCTION FRONT LIFT-BED WITH HIDDEN MECHANISM