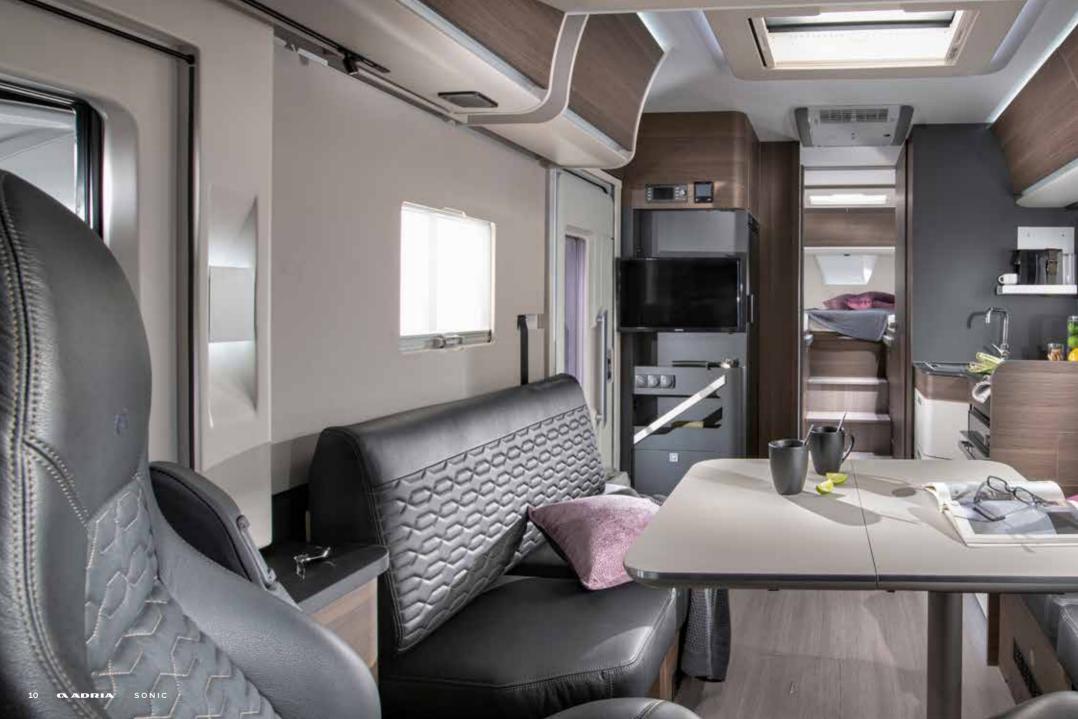

### DESIGNED FOR LIVING

Experience the **contemporary living spaces**.

The **living room** offers space and a home-style dinette with comfortable seating and low separation wall to the kitchen.

PANORAMIC WINDOW, SHADED AND OPENABLE FOR VENTILATION
 COMFORTABLE, ERGONOMIC DESIGN DINETTE IN DIFFERENT FORMATS
 MULTIMEDIA WALL WITH TV HOLDER, USB AND PHONE CHARGING SURFACE
 FRONT LIFT-BED NEATLY INTEGRATED ABOVE LIVING SPACE

Inspired and practical **kitchen** with durable worktop, stove and sink design complemented by quality appliances.

Everything is in the right place for food and drink preparation and for entertaining.

S-LINE KITCHEN WITH LED WINDOW LINING
SOLID LAMINATE FENIX NTM® WORKTOP ON SUPREME RANGE
THREE BURNER STOVE AND INTEGRATED SINK
142 L SLIM ABSORPTION FRIDGE
OVEN AND NESPRESSO® COFFEE MAKER OPTION

# Be comfortable

### LIGHTING

Versatile lighting, includes LED, spot lights and ambiental lights.

### ORGANISATION

Beautifully organised storage with large cupboards, wardrobe and innovative solutions.

### SEATING

Relax with comfortable, supportive seating and pull-out and folding seats on DL and DC layouts.