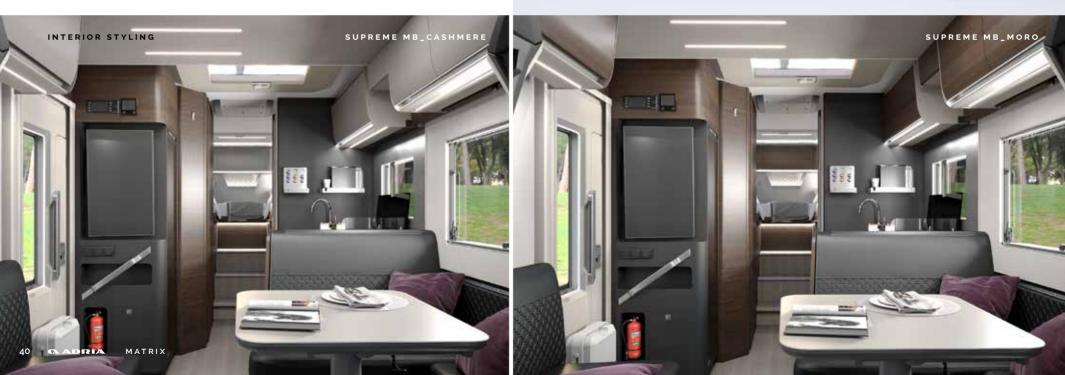

### Matrix Supreme Mercedes-Benz

Prestigious 'silver' exterior finish combined with **Cashmere** interior design furniture style for a bright and contemporary feeling. Or, choose **Moro** interior for a darker, classic look. Exclusive design living room and dinette featuring retractable seatbelts solution. Choice of Iridium Silver or Tenorite Grey cabin exterior colour.

# Matrix Supreme

Prestigious 'silver' exterior finish combined with **Cashmere** interior design furniture style for a bright and contemporary feeling. Or, choose **Moro** interior for a darker, classic look.