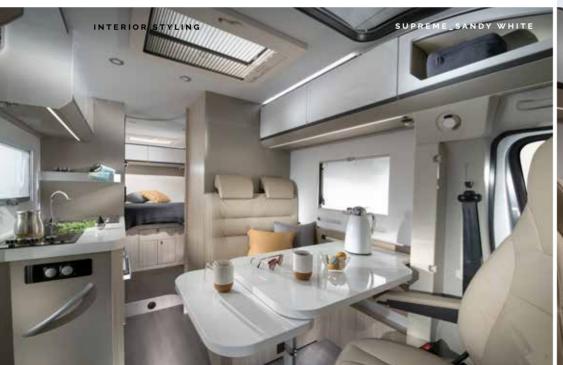

## Compact Supreme

Silver metallic exterior finish combined with **Sandy White** interior design furniture style for a fresh, bright feeling.

FIAT

SILVER METALLIC