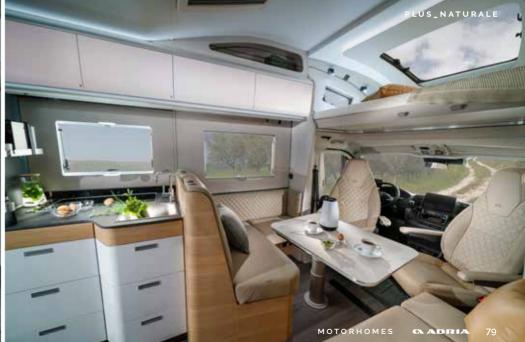

## Coral XL Axess

Classic white exterior finish combined with **Cashmere** interior design furniture style for a bright and contemporary feeling or **Naturale** for a classic light-wood style feeling.

WHITE