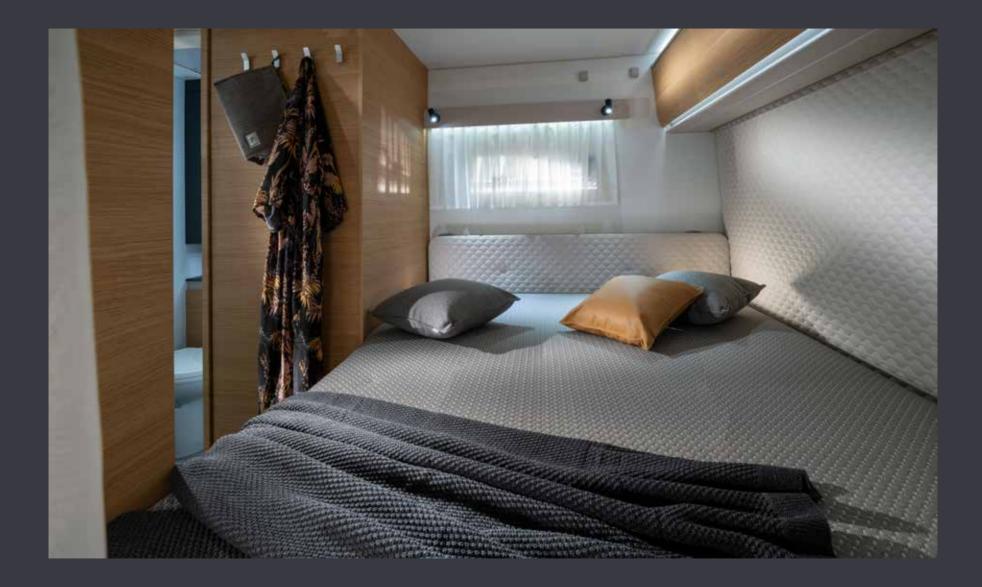

Luxurious master **bedroom** with separation door to living spaces and many bed formats, all featuring high but easily accessible beds.

Controllable lighting and storage for personal things.

MASTER BEDROOM SUITE WITH DIFFERENT BED FORMATS
 OVERHEAD AND UNDERBED STORAGE SOLUTIONS
 CONTROLLABLE AMBIENT LIGHTING AND SPOTLIGHTS
 USB PORTS

Daily rituals are a pleasure, with a well-lit and ventilated bathroom, designed for space and comfort.

**Bathroom** designs maximise the space, features a shower, toilet and wash basin, with good lighting, mirror and storage. Layouts with separate shower available.

PRACTICAL WASH BASIN STAND

SHOWER WITH ELEGANT SHOWER WALL AND VENTILATION
 INTEGRATED STORAGE AND MIRROR WITH SPOTLIGHTS
 STORAGE FOR PERSONAL THINGS

.

**Inspired solutions** throughout for a more comfortable and organised experience.