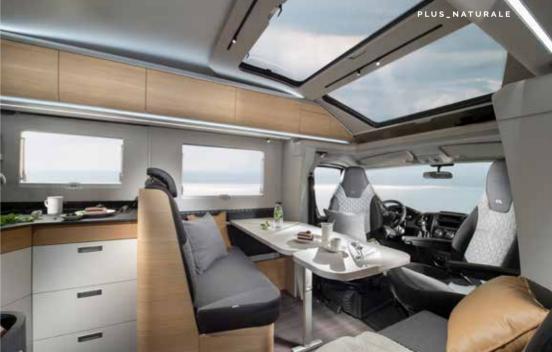

# Coral Plus

Classic white exterior finish combined with **Alpine** interior design furniture style for a fresh, bright feeling. Or, choose **Naturale** for a Scandinavian light wood-style finish.