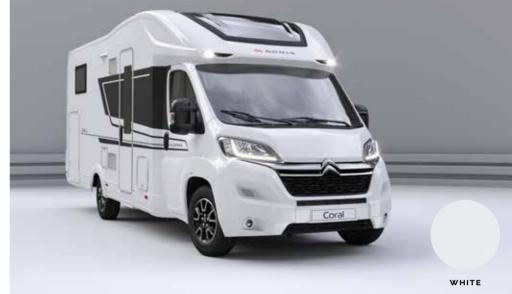

# Coral Plus

Classic white exterior finish combined with **Alpine** interior design furniture style for a fresh, bright feeling. Or, choose **Naturale** for a Scandinavian light wood-style finish.

### EXTERIOR STYLING

FIAT