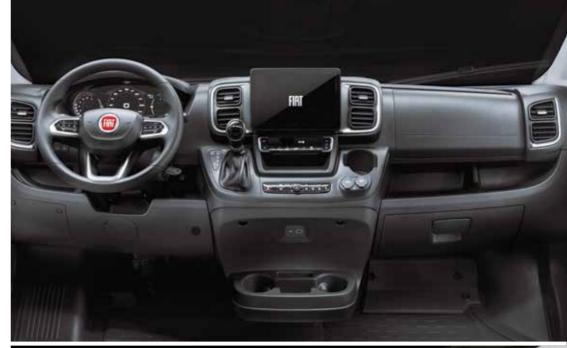

## Fiat Ducato

Offering the latest in design, performance and safety features, the **Fiat Ducato** offers a choice of efficient, powerful multi-jet Euro 6 (final) diesel engines, with manual or automatic gearbox.

Distinctive automotive exterior and interior styling, including cabin, dashboard, infotainment systems, driving and safety aids.

POWERFUL AND EFFICIENT 2.2 L MULTI-JET EURO 6D FINAL ENGINES
CHOICE OF 140 HP AND POWER 180 HP
CHOICE OF 6-SPEED MANUAL OR 9-SPEED AUTOMATIC GEARBOX FROM 140 HP ON
HIGH LEVELS OF STANDARD FIAT EQUIPMENT
CHOICE OF ADDITIONAL DRIVER AND SAFETY AIDS