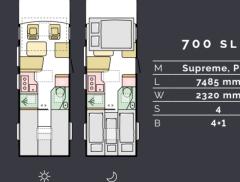

# Layouts

Available in a choice of layouts, there is sure to be one which meets your needs.

**M** = Model | **L** = Length | **W** = Width | **S** = Seats | **B** = Berths

7485 mm

2320 mm

4

4

# Layouts

Available in a choice of layouts, there is sure to be one which meets your needs.

4 4

| 670 sc         |
|----------------|
| Supreme, Axess |
| 7485 mm        |
| 2299 mm        |
|                |