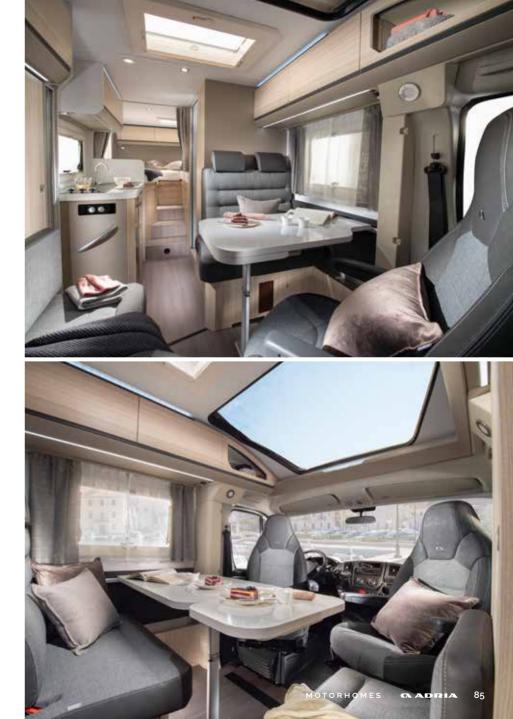

# Experience with all your senses.

13.20

DESIGNED FOR LIVING

Our motorhomes are carefully designed to give you a great experience when away from home, with free-flowing and spacious interiors.

Sonic has an elegant **home-style feeling**, with contemporary interior design, offering uncompromised style and comfort.

LOFT-STYLE INTERIOR WITH LARGE PANORAMIC WINDOW

MULTIMEDIA SOLUTIONS INCLUDING BLUETOOTH® SOUND SYSTEM WITH HIDDEN SPEAKERS

OPTIMIZED TEMPERATURE CONTROL WITH TRUMA OR ALDE HEATING

ORGANISED STORAGE SPACES THROUGHOUT

### DESIGNED FOR LIVING

Experience the **contemporary living spaces**.

The **living room** offers space and a home-style dinette with comfortable seating and low separation wall to the kitchen.

PANORAMIC WINDOW, SHADED AND OPENABLE FOR VENTILATION
 COMFORTABLE, ERGONOMIC DESIGN DINETTE IN DIFFERENT FORMATS
 MULTIMEDIA WALL WITH TV HOLDER, USB AND PHONE CHARGING SURFACE
 FRONT LIFT-BED NEATLY INTEGRATED ABOVE LIVING SPACE