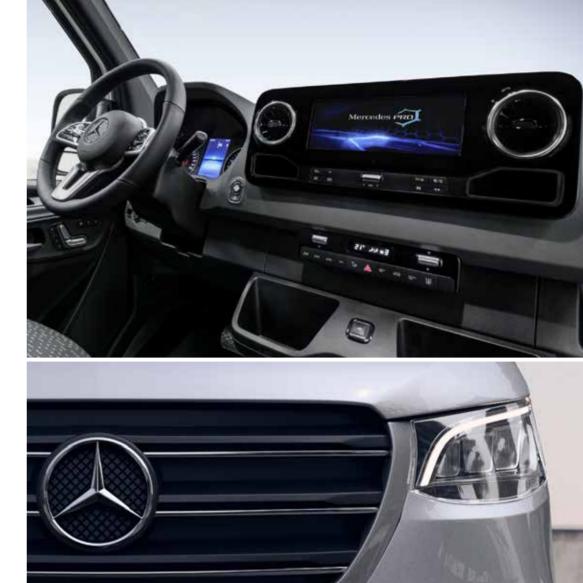

## Mercedes-Benz Sprinter

Perfectly integrated on Mercedes-Benz, a synonym for luxurious elegant cockpit design and precision engineering, the ultimate base vehicle. The **Mercedes-Benz Sprinter** offers a choice of efficient, powerful Euro 6 2.0 l diesel engines, with modern 9G-Tronic automatic or manual 6G transmission.

State-of-the-art precision engineering for timeless performance and user-friendly features including quality infotainment system and a range of advanced driving and safety aids.

POWERFUL AND EFFICIENT 2.0 L EURO 6 ENGINES
CHOICE OF 150 HP AND 170 HP ENGINE
CHOICE OF MANUAL 6G OR 9G-TRONIC AUTOMATIC GEARBOX
HIGH LEVELS OF STANDARD MERCEDES-BENZ EQUIPMENT
CHOICE OF ADDITIONAL DRIVER AND SAFETY AIDS
CHOICE OF ALLOY WHEELS OPTION