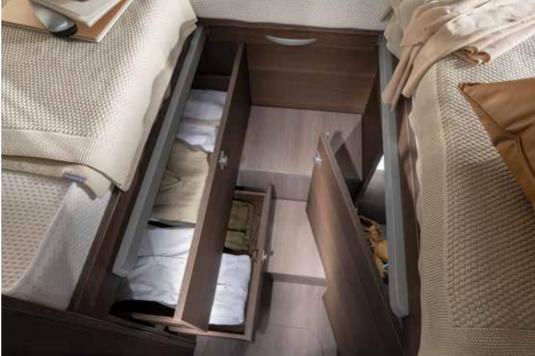

12

Luxurious master **bedroom** with separation door to living spaces and many bed formats, all featuring high but easily accessible beds.

Controllable lighting and storage for personal things.

2M LONG BEDS IN MANY BED FORMATS
OVERHEAD AND UNDERBED STORAGE SOLUTIONS
USB PORTS; ADDITIONAL TV POINT ON SELECTED LAYOUTS
LIGHT-CONSTRUCTION FRONT LIFT-BED WITH HIDDEN MECHANISM

### ORGANISATION

Beautifully organised storage with large cupboards, wardrobe and innovative solutions.