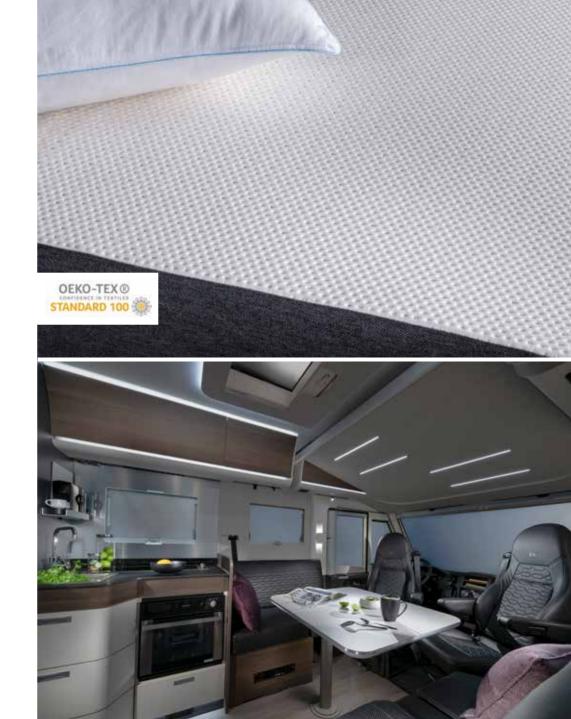

### PREMIUM QUALITY MATTRESSES

featuring Tencel® covers, provide great support with high-resistance foam construction, easy-care fabrics and natural protection against odours, bacteria and static.

### PREMIUM QUALITY MATTRESSES

featuring Tencel<sup>®</sup> covers, provide great support with high-resistance foam construction, easy-care fabrics and natural protection against odours, bacteria and static.