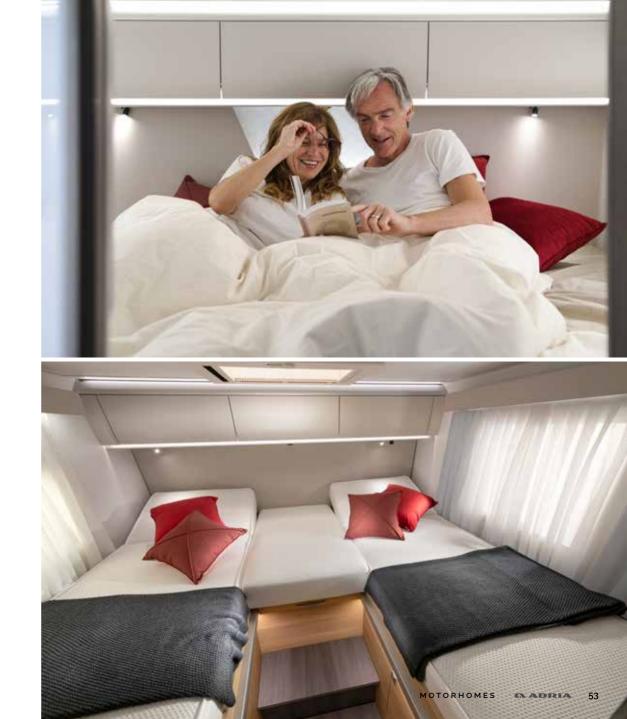

12

Luxurious master **bedroom** with separation door to living spaces and many bed formats, all featuring high but easily accessible beds.

Controllable lighting and storage for personal things.

2M LONG BEDS IN MANY BED FORMATS
OVERHEAD AND UNDERBED STORAGE SOLUTIONS
USB PORTS; ADDITIONAL TV POINT ON SELECTED LAYOUTS
LIGHT-CONSTRUCTION FRONT LIFT-BED WITH HIDDEN MECHANISM

Luxurious master **bedroom** with separation door to living spaces and many bed formats, all featuring high but easily accessible beds.

Controllable lighting and storage for personal things.

**Front pull-down bed**, light but robust construction, easy to access and use. Integration into ceiling space for generous standing height in living spaces beneath. Large bed 1300 x 2000 mm in well-designed space with lighting and ventilation.

Luxurious master **bedroom** with separation door to living spaces and many bed formats, all featuring high but easily accessible beds.

Controllable lighting and storage for personal things.

MASTER BEDROOM SUITE WITH DIFFERENT BED FORMATS
 OVERHEAD AND UNDERBED STORAGE SOLUTIONS
 CONTROLLABLE AMBIENT LIGHTING AND SPOTLIGHTS
 USB PORTS