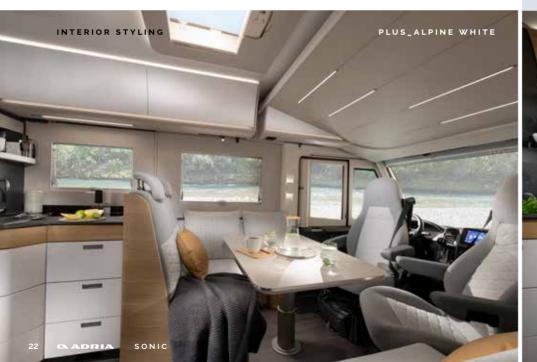

# Sonic Plus

Classic white exterior finish combined with **Alpine White** interior design furniture style for a fresh, bright feeling. Or, choose **Naturale** for a Scandinavian light wood-style finish.

EXTERIOR STYLING

WHITE