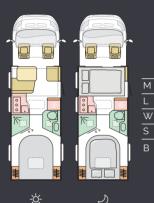

# Layouts

Available in a choice of layouts, there is sure to be one which meets your needs.

**M** = Model | **L** = Length | **W** = Width | **S** = Seats | **B** = Berths

7485 mm

2320 mm

4

4