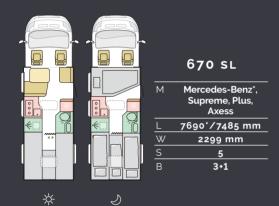

## Layouts

**M** = Model | **L** = Length | **W** = Width | **S** = Seats | **B** = Berths

Available in a choice of layouts, there is sure to be one which meets your needs.

### TECHNICAL DATA

For detailed specification and technical data please visit our website *www.adria-mobil.com* Here you will find our product configurator, individual model specifications, layouts and more technical details. Note some features may not be available on all models.