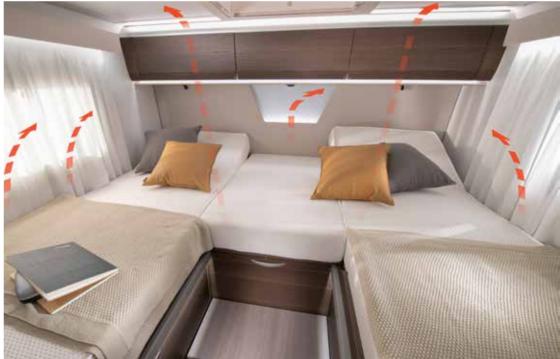

12

Luxurious master **bedroom** with separation door to living spaces and many bed formats, all featuring high but easily accessible beds.

Controllable lighting and storage for personal things.

2M LONG BEDS IN MANY BED FORMATS
OVERHEAD AND UNDERBED STORAGE SOLUTIONS
USB PORTS; ADDITIONAL TV POINT ON SELECTED LAYOUTS
LIGHT-CONSTRUCTION FRONT LIFT-BED WITH HIDDEN MECHANISM

MASTER BEDROOM SUITE WITH DIFFERENT BED FORMATS OVERHEAD AND UNDERBED STORAGE SOLUTIONS CONTROLLABLE AMBIENT LIGHTING AND SPOTLIGHTS USB PORTS

Daily rituals are a pleasure, with a well-lit and ventilated bathroom, designed for space and comfort.