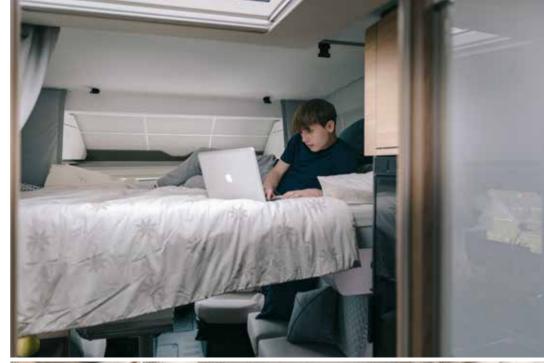

12

Luxurious master **bedroom** with separation door to living spaces and many bed formats, all featuring high but easily accessible beds.

Controllable lighting and storage for personal things.

2M LONG BEDS IN MANY BED FORMATS
OVERHEAD AND UNDERBED STORAGE SOLUTIONS
USB PORTS; ADDITIONAL TV POINT ON SELECTED LAYOUTS
LIGHT-CONSTRUCTION FRONT LIFT-BED WITH HIDDEN MECHANISM

### MULTIMEDIA

Advanced easy-to-use digital control panel and a range of multimedia solutions including 32" TV point, USB, phone charging surface and sound system with hidden speakers.