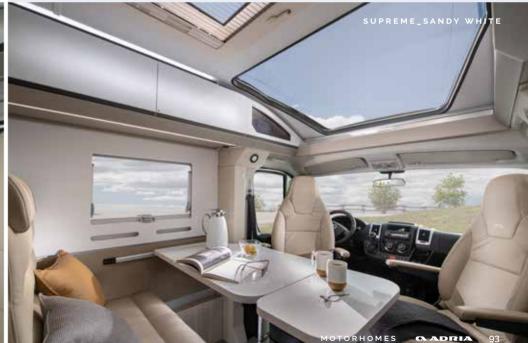

## Compact Supreme

Silver metallic exterior finish combined with **Sandy White** interior design furniture style for a fresh, bright feeling.

FIAT

SILVER METALLIC