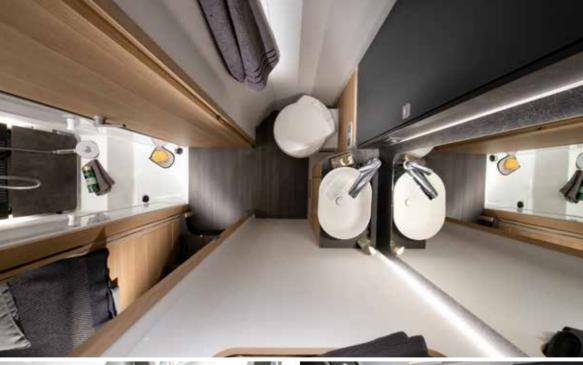

Daily rituals are a pleasure, with a well-lit and ventilated bathroom, designed for space and comfort.

**Bathroom** design, maximises the space, features a shower, toilet and wash basin, with good lighting, mirror and storage.

 PRACTICAL WASH BASIN STAND

 SEPARATE SHOWER WITH HEATING AND VENTILATION

 DIRECT ACCESS TO THE WARDROBE

 INTEGRATED STORAGE AND MIRROR WITH SPOTLIGHTS

**Inspired solutions** throughout for a more comfortable and organised experience.