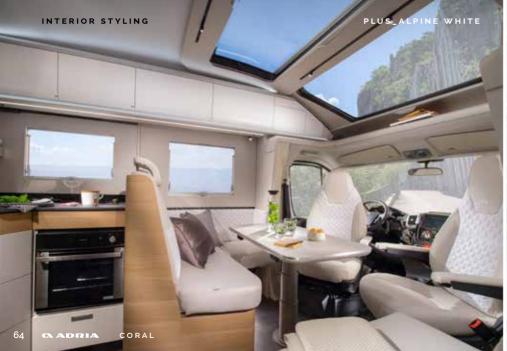

# Sonic Plus

Classic white exterior finish combined with **Alpine White** interior design furniture style for a fresh, bright feeling. Or, choose **Naturale** for a Scandinavian light wood-style finish.