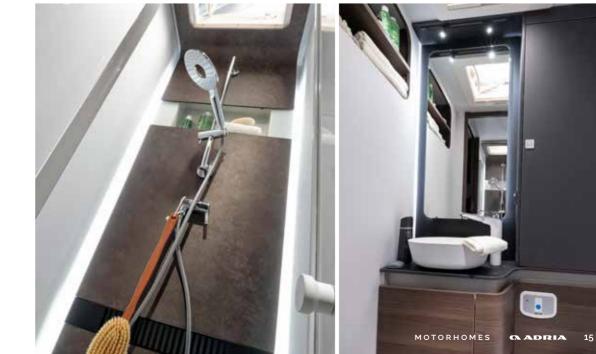

Daily rituals are a pleasure, with a well-lit and ventilated bathroom, designed for space and comfort.

**Bathroom** design, maximises the space, features a shower, toilet and wash basin, with good lighting, mirror and storage.

 PRACTICAL WASH BASIN STAND

 SEPARATE SHOWER WITH HEATING AND VENTILATION

 DIRECT ACCESS TO THE WARDROBE

 INTEGRATED STORAGE AND MIRROR WITH SPOTLIGHTS

**Inspired solutions** throughout for a more comfortable and organised experience.