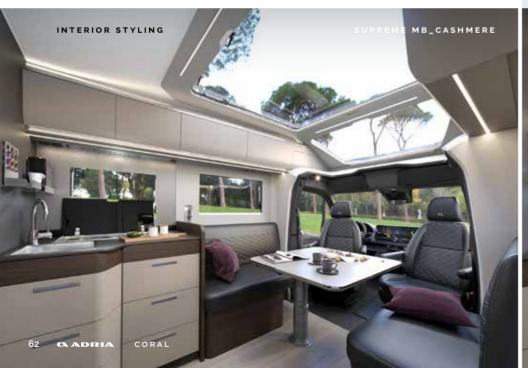

### Coral Supreme MERCEDES-BENZ

Prestigious 'silver' exterior finish combined with **Cashmere** interior design furniture style for a bright and contemporary feeling. Or, choose **Moro** interior for a darker, classic look. Exclusive design living room and dinette featuring retractable seatbelts solution. Choice of Iridium Silver or Tenorite Grey cabin exterior colour.