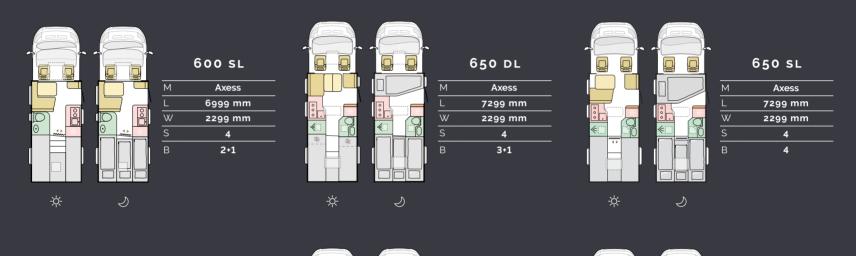

# Layouts

Available in a choice of layouts, there is sure to be one which meets your needs.

**M** = Model | **L** = Length | **W** = Width | **S** = Seats | **B** = Berths

7485 mm

2320 mm

4

4

# Layouts

Available in a choice of layouts, there is sure to be one which meets your needs.

4 4

| 670 sc         |
|----------------|
| Supreme, Axess |
| 7485 mm        |
| 2299 mm        |
|                |

5 4