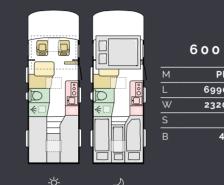

# Layouts

Available in a choice of layouts, there is sure to be one which meets your needs.

**M** = Model | **L** = Length | **W** = Width | **S** = Seats | **B** = Berths

7485 mm

2320 mm

4

4