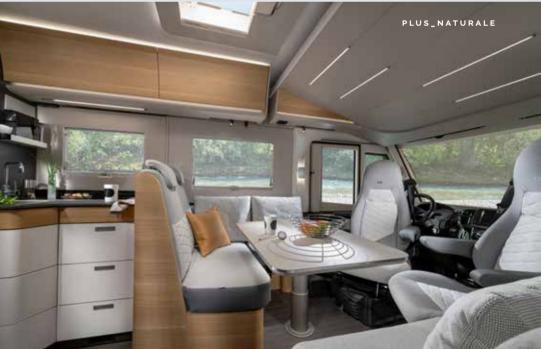

# Sonic Plus

Classic white exterior finish combined with **Alpine White** interior design furniture style for a fresh, bright feeling. Or, choose **Naturale** for a Scandinavian light wood-style finish.