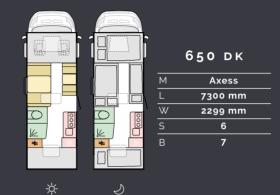

## Layouts

**M** = Model | **L** = Length | **W** = Width | **S** = Seats | **B** = Berths

Available in a choice of layouts, there is sure to be one which meets your needs.

### TECHNICAL DATA

For detailed specification and technical data please visit our website *www.adria-mobil.com* Here you will find our product configurator, individual model specifications, layouts and more technical details. Note some features may not be available on all models.