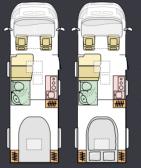

## Layouts

**M** = Model | **L** = Length | **W** = Width | **S** = Seats | **B** = Berths

Available in a choice of layouts, there is sure to be one which meets your needs.

 
 COMPACT DL

 M
 Supreme, Compact

 L
 6999 mm

 W
 2120 mm

 S
 4

 B
 3+1

|   | с | OMPACT SC |
|---|---|-----------|
| ľ | М | Supreme   |
| J | L | 6999 mm   |
|   | W | 2120 mm   |
|   | S | 4         |
|   | В | 2+1       |