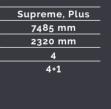

# Layouts

Available in a choice of layouts, there is sure to be one which meets your needs.

4 4

| 670 sc         |
|----------------|
| Supreme, Axess |
| 7485 mm        |
| 2299 mm        |
|                |