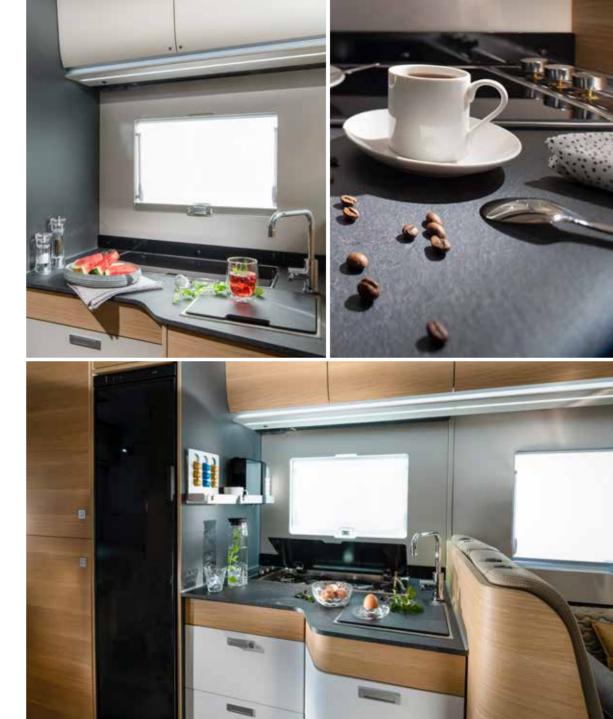

Inspired and practical **kitchen** with durable worktop, stove and sink design complemented by the best appliances.

Everything is in the right place for food and drink preparation and for entertaining.

**THREE BURNER STOVE** AND INTEGRATED SINK

WORKTOP SPACE AND LARGE SOFT-CLOSING DRAWERS

| SLIM TOWER 142 LABSORPTION FRIDGE

COFFEE MACHINE OPTION

OVEN OPTION

Luxurious master **bedroom** with separation door to living spaces and many bed formats, all featuring high but easily accessible beds.