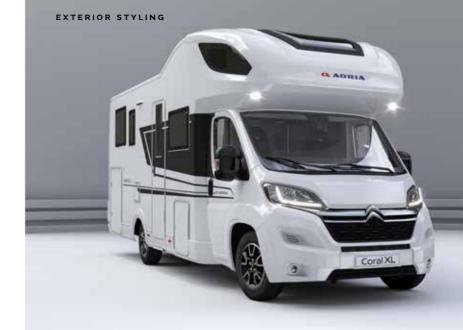

# C O R A L X L

THE NEW GENERATION CORAL XL. THE BENCHMARK FOR STYLISH ALKOVEN (OVER-CAB) MOTORHOMES, DESIGNED FOR LARGE FAMILIES AND GROUPS.

WITH SLEEK AND PURPOSEFUL STYLING, SPACIOUS AND PRACTICAL ACCOMMODATION, FOR COMFORTABLE ALL-YEAR ROUND USE.

CHOICE OF FIAT DUCATO OR CITROEN JUMPER **BASE VEHICLE** 

WHITE EXTERIOR BODY AND CABIN

EXCLUSIVE SLEEK OVER-CAB DESIGN WITH INTEGRATED WINDOW SET

SEITZ S4 SIDE WINDOWS

AUTOMOTIVE STYLE GRAPHICS

WIDE HABITATION DOOR WITH MULTIFINCTIONAL BAG LARGE GARAGE WITH TWO DOORS, POWER SOCKETS AND LED LIGHTS