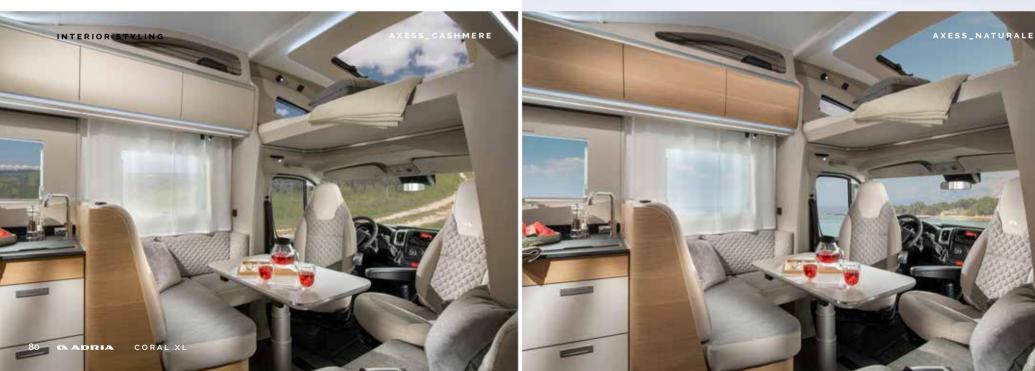

### Coral Axess

Classic white exterior finish combined with **Cashmere** interior design furniture style for a bright and contemporary feeling. Or, choose **Naturale** for a Scandinavian light wood-style finish.

### EXTERIOR STYLING

AXESS\_NATURALE

To

## Coral XL Axess

Classic white exterior finish combined with **Cashmere** interior design furniture style for a bright and contemporary feeling or **Naturale** for a classic light-wood style feeling.

WHITE