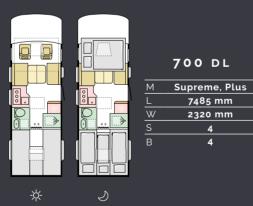

# Layouts

Available in a choice of layouts, there is sure to be one which meets your needs.

4 4

| 670 sc         |
|----------------|
| Supreme, Axess |
| 7485 mm        |
| 2299 mm        |
|                |