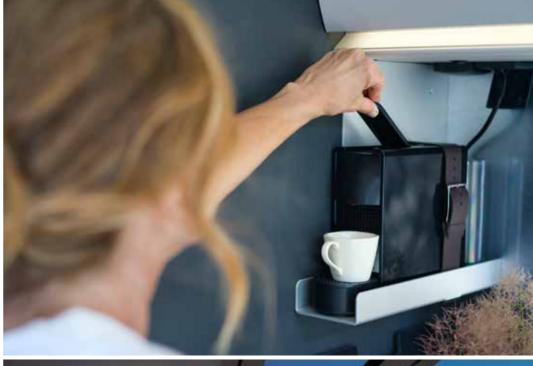

Inspired and practical **kitchen** with durable worktop, stove and sink design complemented by quality appliances.

Everything is in the right place for food and drink preparation and for entertaining.

S-LINE KITCHEN WITH LED WINDOW LINING
SOLID LAMINATE FENIX NTM® WORKTOP ON SUPREME RANGE
THREE BURNER STOVE AND INTEGRATED SINK
142 L SLIM ABSORPTION FRIDGE
OVEN AND NESPRESSO® COFFEE MAKER OPTION