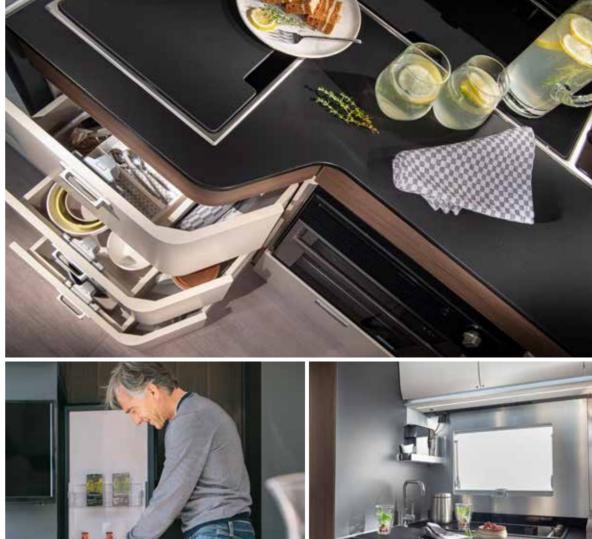

Inspired and practical **kitchen** with durable worktop, stove and sink design complemented by quality appliances.

Everything is in the right place for food and drink preparation and for entertaining.

S-LINE KITCHEN WITH LED WINDOW LINING
SOLID LAMINATE FENIX NTM® WORKTOP ON SUPREME RANGE
THREE BURNER STOVE AND INTEGRATED SINK
142 L SLIM ABSORPTION FRIDGE
OVEN AND NESPRESSO® COFFEE MAKER OPTION

Inspired and practical **kitchen** with durable worktop, stove and sink design complemented by quality appliances.

Everything is in the right place for food and drink preparation and for entertaining.

S-LINE KITCHEN WITH LED WINDOW LINING
 SOLID LAMINATE FENIX NTM® WORKTOPS ON SUPREME RANGE
 THREE BURNER STOVE AND INTEGRATED SINK
 142 L SLIM ABSORPTION FRIDGE
 OVEN AND NESPRESSO® COFFEE MAKER OPTION

Inspired and practical kitchen with durable worktop, stove and sink design complemented by quality appliances.

Everything is in the right place for food and drink preparation and for entertaining.

S-LINE KITCHEN WITH LED WINDOW LINING SOLID LAMINATE FENIX NTM® WORKTOPS ON SUPREME RANGE **THREE BURNER STOVE** AND INTEGRATED SINK 142 L SLIM ABSORPTION FRIDGE OVEN AND NESPRESSO® COFFEE MAKER OPTION