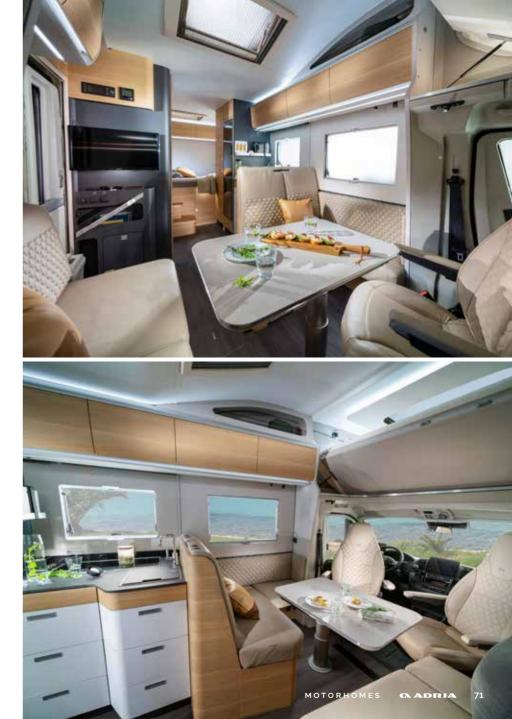

Experience the contemporary living spaces.

The **living room** offers space and a large dinette with comfortable seating, up-to seven homologated seats and Isofix option.

SPACIOUS COMFORTABLE INTERIOR WITH LARGE PANORAMIC WINDOW AND FIXED OVER-CAB BED

MULTIMEDIA WALL WITH DIGITAL CONTROL PANEL, TV POINT AND SOUND SYSTEM WITH HIDDEN SPEAKERS

OPTIMIZED **TEMPERATURE CONTROL** WITH TRUMA OR ALDE HEATING

- ORGANISED STORAGE SPACES
   LARGE DINETTE IN DIFFERENT FORMATS, WITH FLEXIBLE TABLE
   CHOICE OF FURNITURE STYLE
- OVERHEAD CUPBOARD STORAGE
- | INTUITIVE LIGHTING SYSTEM