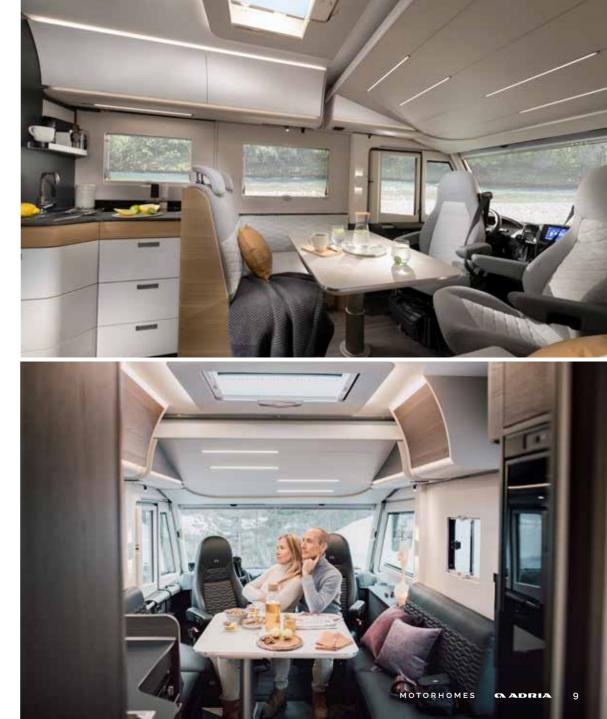

# Experience with all your senses.

13.20

DESIGNED FOR LIVING

Our motorhomes are carefully designed to give you a great experience when away from home, with free-flowing and spacious interiors.

Sonic has an elegant **home-style feeling**, with contemporary interior design, offering uncompromised style and comfort.

### DESIGNED FOR LIVING

Experience the **contemporary living spaces**.

The **living room** offers space and a home-style dinette with comfortable seating and low separation wall to the kitchen.

PANORAMIC WINDOW, SHADED AND OPENABLE FOR VENTILATION
 COMFORTABLE, ERGONOMIC DESIGN DINETTE IN DIFFERENT FORMATS
 MULTIMEDIA WALL WITH TV HOLDER, USB AND PHONE CHARGING SURFACE
 FRONT LIFT-BED NEATLY INTEGRATED ABOVE LIVING SPACE

Inspired and practical **kitchen** with durable worktop, stove and sink design complemented by quality appliances.

Everything is in the right place for food and drink preparation and for entertaining.

S-LINE KITCHEN WITH LED WINDOW LINING
SOLID LAMINATE FENIX NTM® WORKTOP ON SUPREME RANGE
THREE BURNER STOVE AND INTEGRATED SINK
142 L SLIM ABSORPTION FRIDGE
OVEN AND NESPRESSO® COFFEE MAKER OPTION