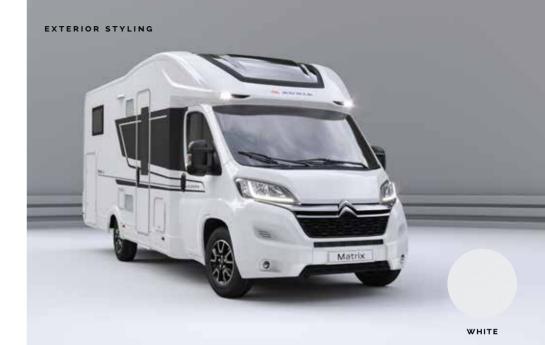

seatbelts solution. Choice of Iridium Silver or Tenorite Grey cabin exterior colour.

### 

Mercedes-Benz





### EXTERIOR STYLING

# Matrix Supreme

Prestigious 'silver' exterior finish combined with **Cashmere** interior design furniture style for a bright and contemporary feeling. Or, choose **Moro** interior for a darker, classic look.







# Matrix **Plus**

Classic white exterior finish combined with **Alpine** interior design furniture style for a fresh, bright feeling. Or, choose **Naturale** for a Scandinavian light wood-style finish.







# EXTERIOR STYLING



## Matrix Axess

Classic white exterior finish combined with **Cashmere** interior design furniture style for a bright and contemporary feeling. Or, choose **Naturale** for a Scandinavian light wood-style finish.









# Layouts

Available in a choice of layouts, there is sure to be one which meets your needs.













4 4



| 670 sc         |
|----------------|
| Supreme, Axess |
| 7485 mm        |
| 2299 mm        |
|                |

5 4



### TECHNICAL DATA

For detailed specification and technical data please visit our website *www.adria-mobil.com* 

Here you will find our product configurator, individual model specifications, layouts and more technical details.

Note some features may not be available on all models.





# CORAL

THE NEW GENERATION CORAL. SEMI-INTEGRATED MOTORHOMES WITH THE EXCLUSIVE SUN ROOF, FOR ATRIUM-STYLE LIVING.

DESIGNED FOR COMFORTABLE TOURING ALL-YEAR ROUND, WITH SMART AUTOMOTIVE STYLING AND CONTEMPORARY, OPEN-PLAN LIVING SPACES.

Follow the sky!

# Experience w